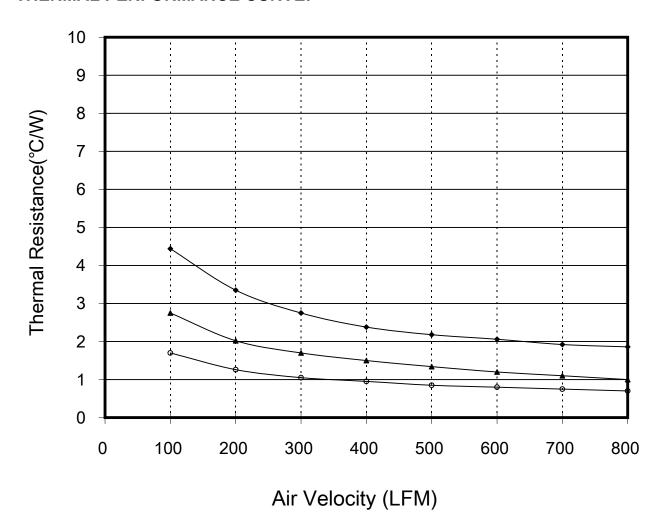

## MBH33002 SERIES MECHANICAL DRAWING

**Process:**Precision Forge

Material: AL 6063

Finish: Black Anodize

| MODEL |                  | HEIGHT       | WEIGHT |
|-------|------------------|--------------|--------|
| •     | MBH33002-12W/2.6 | 11.6[0.457]  | 10.9 g |
| •     | MBH33002-21W/2.6 | 20.6 [0.811] | 14.5 g |
| 0     | MBH33002-33W/2.6 | 32.6 [1.283] | 19.3 g |





## THERMAL PERFORMANCE CURVE:



## **X-ON Electronics**

Largest Supplier of Electrical and Electronic Components

Click to view similar products for malico manufacturer:

Other Similar products are found below:

MBH30001-13L/2.0 CMBA024949 MBH375002-12P/2.6 CEBF0145451601-00 CL-Y-35X35 MBH42.5002-12P/2.6