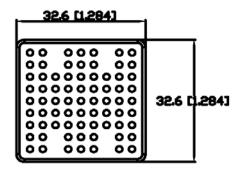

## MBH33002 SERIES MECHANICAL DRAWING

**Process:**Precision Forge

Material: AL 6063

Finish: Black Anodize

| MODEL |                  | HEIGHT       | WEIGHT |
|-------|------------------|--------------|--------|
| •     | MBH33002-12W/2.6 | 11.6[0.457]  | 10.9 g |
| •     | MBH33002-21W/2.6 | 20.6 [0.811] | 14.5 g |
| 0     | MBH33002-33W/2.6 | 32.6 [1.283] | 19.3 g |