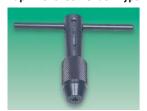

## **Tap Wrenches - Chuck Type**

## **ECLIPSE**

- T-handle can be adjusted easily for use in confined spaces
   Positive 'feel' reduces the risk of tap breakage

225059

| Mftrs. List No. | Price Each |
|-----------------|------------|
|-----------------|------------|