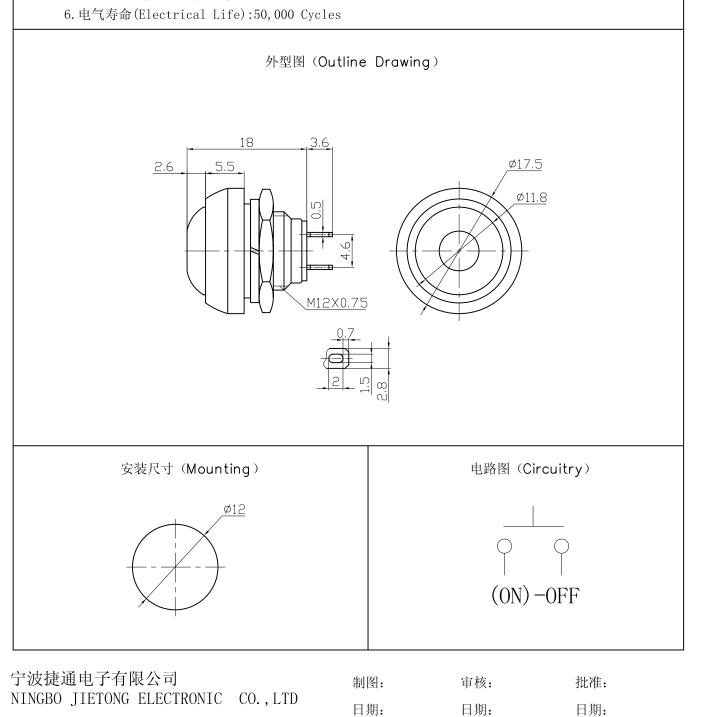

## 按钮开关

Push-Button Switch

## 型号(TYPE): PBS-33B

## 技术特性(Specification)

1. 规格 (Rating): 3A 125V AC; 1A 250V AC

2.接触电阻(Contact R):20mΩ max

3. 绝缘电阻(Insulation R):500V DC 100MΩ min

4. 耐电压 (Dielectric Strength):1 Minute 1000V AC

5. 操作温度(Operating Temperature):-25℃~+85℃