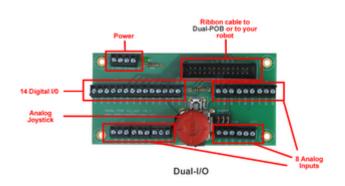

#### Description

The **Dual-I/O** is a connectors board for the **Dual-POB** which can be used to easily connect your sensors and actuators with a screwdriver. **POB** has kept the joystick of all the POB robots to enhance interactivity between the robot and the user.

The **Dual-I/O** is connected to the **Dual-POB** with a ribbon cable. It is very useful to connect and disconnect your **Dual-POB** from the robot and to use it on an other robot or for an other course.

#### **Technical features**

- 1 power connector 5V
- 14 screw connectors for the digital I/O
- 8 screw connectors for the analog inputs
- 1 ribbon cable to connect to the Dual-POB
- 1 analog joystick

Dimensions: 10cm x 5cm