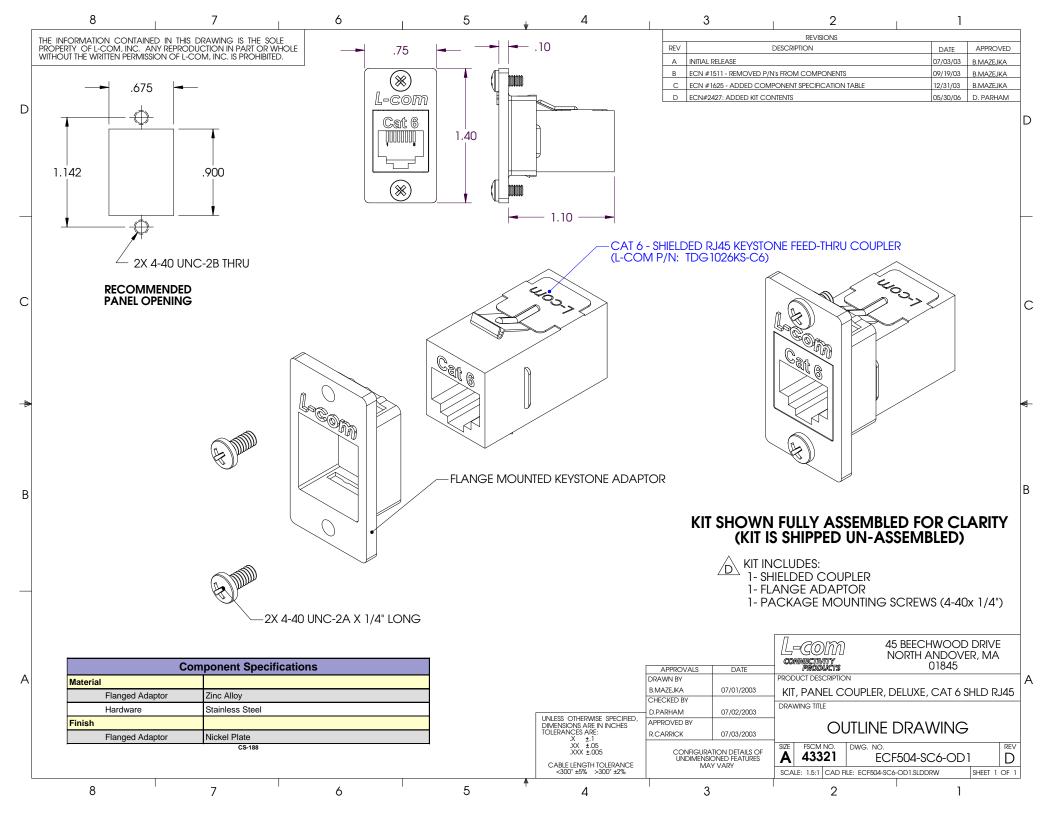

## **X-ON Electronics**

Largest Supplier of Electrical and Electronic Components

Click to view similar products for Modular Connectors / Ethernet Connectors category:

Click to view products by L-Com manufacturer:

Other Similar products are found below :

 RJE231881317T
 MP1010RX-1000
 MP44RX-1000
 GAX-3-66
 GAX-8-62
 93606-0253
 GD-A-44
 GDCX-PA-66-50
 GDCX-PN-64
 GDCX-PN-64

 PN-66
 GDCX-PN-66-50
 GDLX-A-66
 GDLX-A-88
 GDLX-N-66
 GDLX-S-88K
 GDTX-S-88-50
 GDX-PA-1010
 GLX-N-1010M-BLK

 GLX-N-44M
 GLX-S-88M-BLK
 GMX-N-1010
 GMX-S-1010
 GMX-S-66
 GMX-SMT2-N-1010
 GMX-SMT2-N-64-50
 GMX-SMT2-S6-88

 GMX-SMT4-N-88
 GPX-2-64
 GRT1-BT1-5
 GSGX-N-2-88
 GSX-NS2-88-3.05
 GSX-NS2-88-3.05-50
 GSX-NS-88-3.05-30
 GSX-NS-88-3.05-30

 3.05-50
 GSX-NS-88-3.68
 1-1775629-2
 GWLX-S-88-GR
 GWLX-S9-88-Y