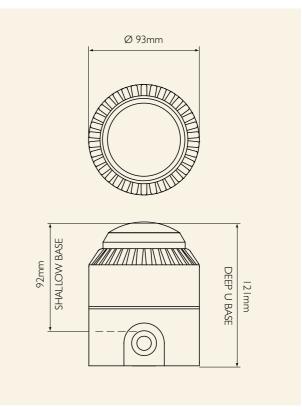

## Specification

| Voltage      | 9 - 15Vdc @ 12V dc<br>18 - 30Vdc @ 24V dc            |
|--------------|------------------------------------------------------|
| Current      | 100mA @ 12V dc<br>68mA @ 24V dc                      |
| Sound Output | 101dB(A)                                             |
| Monitoring   | Reverse polarity                                     |
| Beacon       | 0.7j                                                 |
| Flash Rate   | 60/min (THz)                                         |
| Temperature  | -10°C to +55°C                                       |
| IP Rating    | IP65                                                 |
| Weight       | 0.29Kg (Shallow Base)<br>0.33Kg (Deep / U Base)      |
| Tones        | 12Vdc (preset to tone 5)<br>24Vdc (preset to tone 3) |
| Lens Colour  | Red, Amber, Green, Blue or Clear                     |
| Body Colour  | Red or White                                         |