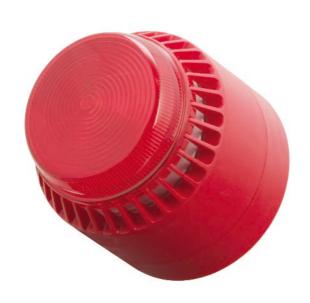

## FLASHNI BEACON / SOUNDERS XENON

The Flashni is an audible and visual device which requires one single installation point. This greatly reduces installation and costs and is much less obtrusive than two separate devices. Versions are available with the sounder and beacon linked, or with separate terminals for independent operation.

- HIGH OUTPUT SOUNDER BEACON
- AUTOMATIC SOUNDER SYNCHRONISATION
- VOLUME CONTROL
- CHOICE OF LENS / SOUNDER COLOUR COMBINATIONS
- BASE COMPATIBLE WITH THE ROSHNI, CLARIFIRE AND IB BEACONS
- LOCKABLE BASE

## Specification

| Voltage      | 9 - 15Vdc @ 12V dc<br>18 - 30Vdc @ 24V dc            |
|--------------|------------------------------------------------------|
| Current      | 100mA @ 12V dc<br>68mA @ 24V dc                      |
| Sound Output | 101dB(A)                                             |
| Monitoring   | Reverse polarity                                     |
| Beacon       | 0.7j                                                 |
| Flash Rate   | 60/min (THz)                                         |
| Temperature  | -10°C to +55°C                                       |
| IP Rating    | IP65                                                 |
| Weight       | 0.29Kg (Shallow Base)<br>0.33Kg (Deep / U Base)      |
| Tones        | 12Vdc (preset to tone 5)<br>24Vdc (preset to tone 3) |
| Lens Colour  | Red, Amber, Green, Blue or Clear                     |
| Body Colour  | Red or White                                         |