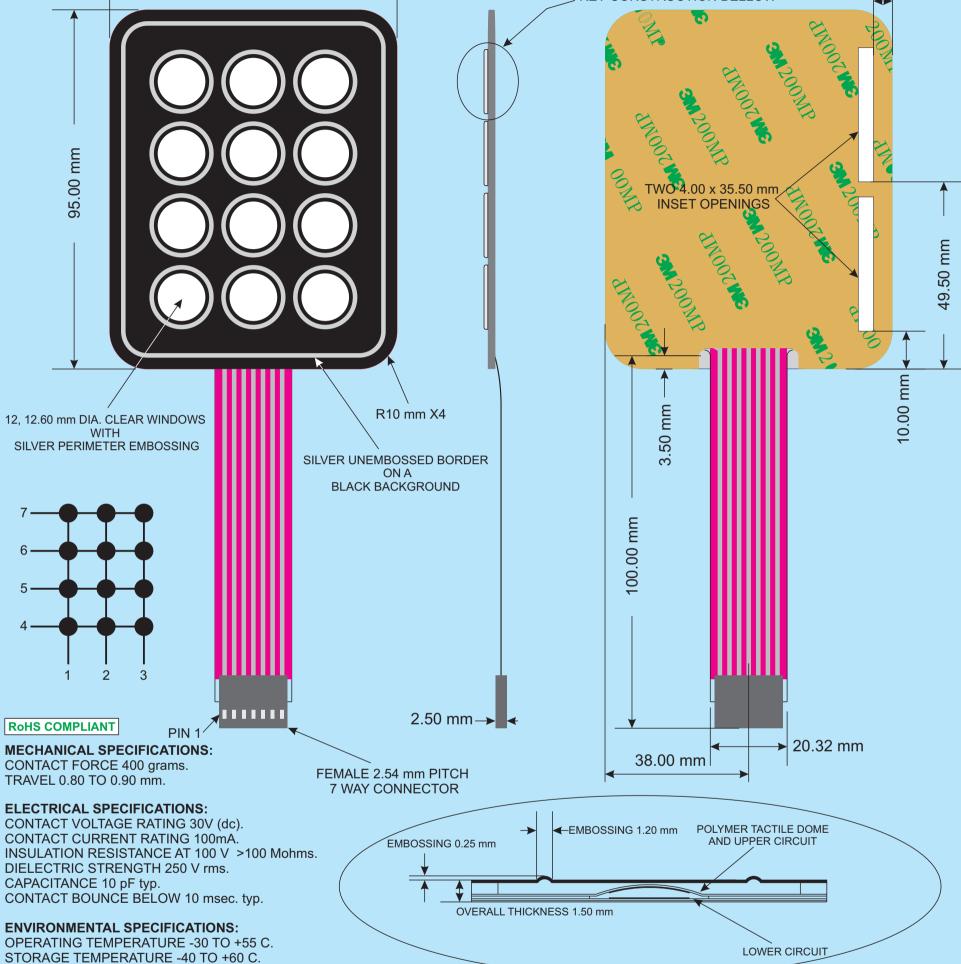

## STANDARD 12 KEYPAD O APEM 3+4 MATRIX KEYPAD WITH INSERT POCKETS







3441-019-0C

## **X-ON Electronics**

Largest Supplier of Electrical and Electronic Components

Click to view similar products for apem manufacturer:

Other Similar products are found below :

48 TW11GRY1 SLB13814 SLC120025 DA04T Q6F1CXXB24 SLG12004 SLB1281R5 DPL-02 DA08 5D15F1534 M11L0A1M M11L0B1M M21L0E1C M31L0M1M CW-A0BK1A00A0 MAB6B A019101 A019305 A019409 A029301 A1PCA0X106J103 Q16F1BXXR12E Q22F1BXXY12E Q22F1CXXB24E Q22F1CXXG12E Q8P1BXXY110E Q8P3BXXG12E Q8P7BZZRYG12E Q8R3BXXG02E 121442RA HF-33S10 HF44R11 HF45R10 HFX44S00 DMR10 DSR04T AV0830C900 AV19810KMZB MSS22 BD150A01RE0000 BD150D02BK1200 HS1T24GA 1D09034 1Z03 1ZZ NZAA0477 NZAA1475 NZAB1475 NZAB1477