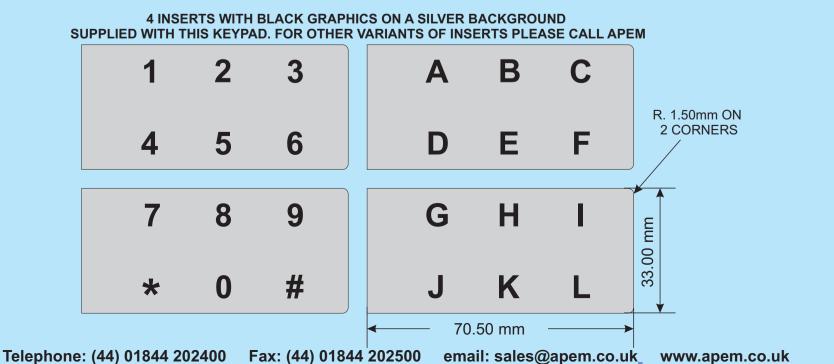

## STANDARD 12 KEYPAD O APEM 3+4 MATRIX KEYPAD WITH INSERT POCKETS







3441-019-0C

## **X-ON Electronics**

Largest Supplier of Electrical and Electronic Components

Click to view similar products for apem manufacturer:

Other Similar products are found below :

48 TW11GRY1 SLB13814 SLC120025 DA04T Q6F1CXXB24 SLG12004 SLB1281R5 DPL-02 DA08 5D15F1534 M11L0A1M M11L0B1M M21L0E1C M31L0M1M CW-A0BK1A00A0 MAB6B A019101 A019305 A019409 A029301 A1PCA0X106J103 Q16F1BXXR12E Q22F1BXXY12E Q22F1CXXB24E Q22F1CXXG12E Q8P1BXXY110E Q8P3BXXG12E Q8P7BZZRYG12E Q8R3BXXG02E 121442RA HF-33S10 HF44R11 HF45R10 HFX44S00 DMR10 DSR04T AV0830C900 AV19810KMZB MSS22 BD150A01RE0000 BD150D02BK1200 HS1T24GA 1D09034 1Z03 1ZZ NZAA0477 NZAA1475 NZAB1475 NZAB1477