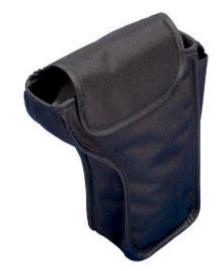

## Accessories > Cases and Holsters > H6 Infrared Thermometer Holster

- Durable nylon construction protects your thermometer while keeping it within reach
- Velcro closures provide quick access and a secure closure
- Extra accessory pocket for storing temperature probe
- Snap-open loop attaches easily to your belt