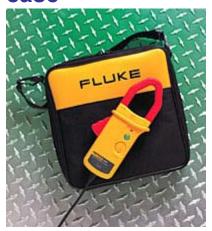

## i1010 Kit AC/DC Current Clamp (1000A) with soft case

- Combination of current clamp with carrying case
- Zippered soft case with moveable divider Soft case is large enough to hold a meter