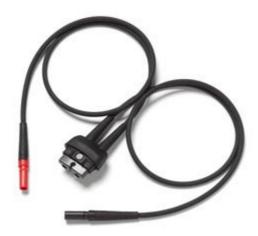

## T5-RLS

T5-RLS, Replacement Test Leads For Fluke T5-1000 or T5-600 Voltage, Continuity and Current Testers