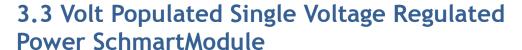

- 3.3 Volt Populated Single Voltage Regulated Power Module
- 3.3V Power Single Voltage Regulated Module: This is a highly stable linear-low-drop voltage regulator. With 12V DC input, output is 3.3V and provide up to 800mA of output peak current. For Negative Voltage: Reverse Output and Ground.

The amperage rating on these modules are based on the component manufacturer's published specifications. Real-world experience, based on our internal tests will vary from these specifications. The amperage is meant to be a peak not sustained amperage. For successful use at a sustained amperage you will want to draw no more than 50-60% of the published peak rating. Heat sinking the regulator may help increase these numbers. Should you see these numbers exceeded, the voltage will drop.