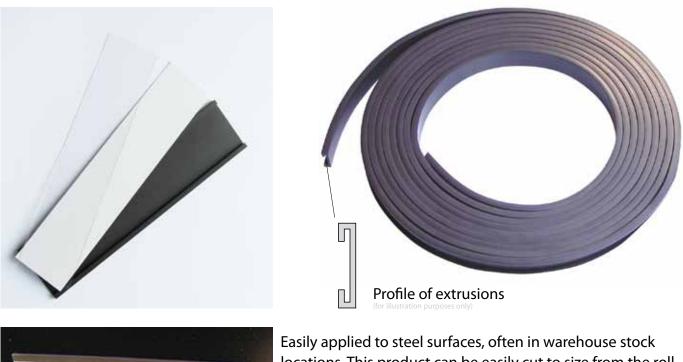

## Magnetic Label Holders — 'C' Profile

ECLIPSE MAGNETICS

Our flexible magnetic profiles are made by adding strontium ferrite magnet to a flexible thermo-plastic binder which is then extruded through the relevant die to achieve the profile required. The result: a flexible strong, durable material with many potential uses. Easily applied to steel surfaces, often in warehouse stock locations. This product can be easily cut to size from the roll and then quickly applied and repositioned as required. A card label is inserted into the holder. The whole system is designed to be reused so can be as temporary or permanent as you desire, and is therefore a very economical solution.