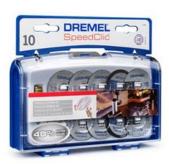

## EZ SPEEDCLIC ACCESSORY SET (SC690)

Assortment of 10 EZ SpeedClic cutting wheels and the special EZ SpeedClic mandrel. Besides 6 regular 38 mm metal cutting wheels the kit includes 2 special thin cutting wheels and 2 unique plastic cutting wheels. EZ SpeedClic is the unique quick-change system for rotary tool accessories. EZ SpeedClic. Quick, Easy, Keyless.

Order number: 2615S690JA EAN-Code: 8710364045839