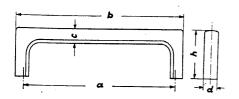

| а     | b   | С  | đ  | h  | ø im<br>Chassis | ArtNr.<br>schwarz<br>black | ArtNr.<br>grau<br>grey |
|-------|-----|----|----|----|-----------------|----------------------------|------------------------|
| 66,5  | 75  | 8  | 12 | 32 | 3,7             | 250.663                    | 250.664                |
| 101,5 | 110 | 9  | 13 | 36 | 4,5             | 250.1003                   | 250.1004               |
| 139   | 155 | 13 | 20 | 42 | 5,0             | 250.1393                   | 250.1394               |

Material: ABS

einschließlich Schrauben DIN 7971 und Unterlegscheiben. including screws DIN 7971 and washers.

|                                                    | www.        |      |
|----------------------------------------------------|-------------|------|
| $\mathcal{A}$                                      |             | 28   |
|                                                    | 98,5<br>110 |      |
|                                                    | <u> </u>    |      |
| <del>    -   -   -   -   -   -   -   -   -  </del> | — 16¦ ——    | - 27 |
|                                                    | 1           | 1    |