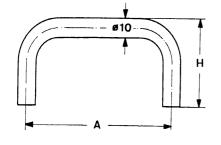

| Farbe<br>Colour  | A   | Н  | Gewicht<br>Weight | ArtNr     |
|------------------|-----|----|-------------------|-----------|
|                  | 64  | 32 | 15 gr.            | 3244.1643 |
| schwarz<br>black | 96  | 35 | 18 gr.            | 3244.1963 |
|                  | 128 | 35 | 20 gr.            | 3244.1383 |
|                  | 64  | 32 | 15 gr.            | 3244.1644 |
| grau<br>grey     | 96  | 35 | 18 gr.            | 3244.1964 |
|                  | 128 | 35 | 20 gr.            | 3244.1384 |

Material: PA

einschließlich Schrauben DIN 7971 und Unterlegscheiben. including screws DIN 7971 and washers.

| Farbe/Colour    | Gewicht<br>Weight | ArtNr. |
|-----------------|-------------------|--------|
| schwarz / black | 20 gr.            | 281.1  |
| grau/grey       | 20 gr.            | 281.3  |