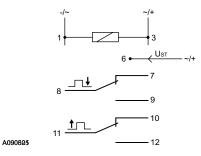

### **ASSEMBLY**

- 1. Take OFF the power.
- 2. Put on the converter on the rail in the switchgearbox
  3. Power supply connect to joints1-3.
  4. To input 6 connect controlling cable.

- To joints 11-12 connect circuit which is control by first pulse.
   To joints 8-9 connect circuit which is control by second pulse.

#### TECHNICAL DATA

supply current load joint control voltage time of input signals working temperature connection dimensions fixing

24V AC/DC 1sec -25÷50°C screw terminals 2,5mm2 1 module (18mm) on rail TH-35

24V AC/DC

2× [<8A] 2× separate 1P

### WIRING DIAGRAM