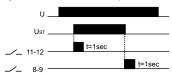

#### **FUNCTIONING**

After the application of the control signal to the  $Us\tau$  input (leading edge), the converter generates a pulse on output 6 (contact 5-6 closed for 1 second). After the decay of the control signal (trailing edge), the converter sends another pulse on output 8 (joint 7-8 closed for 1 second).