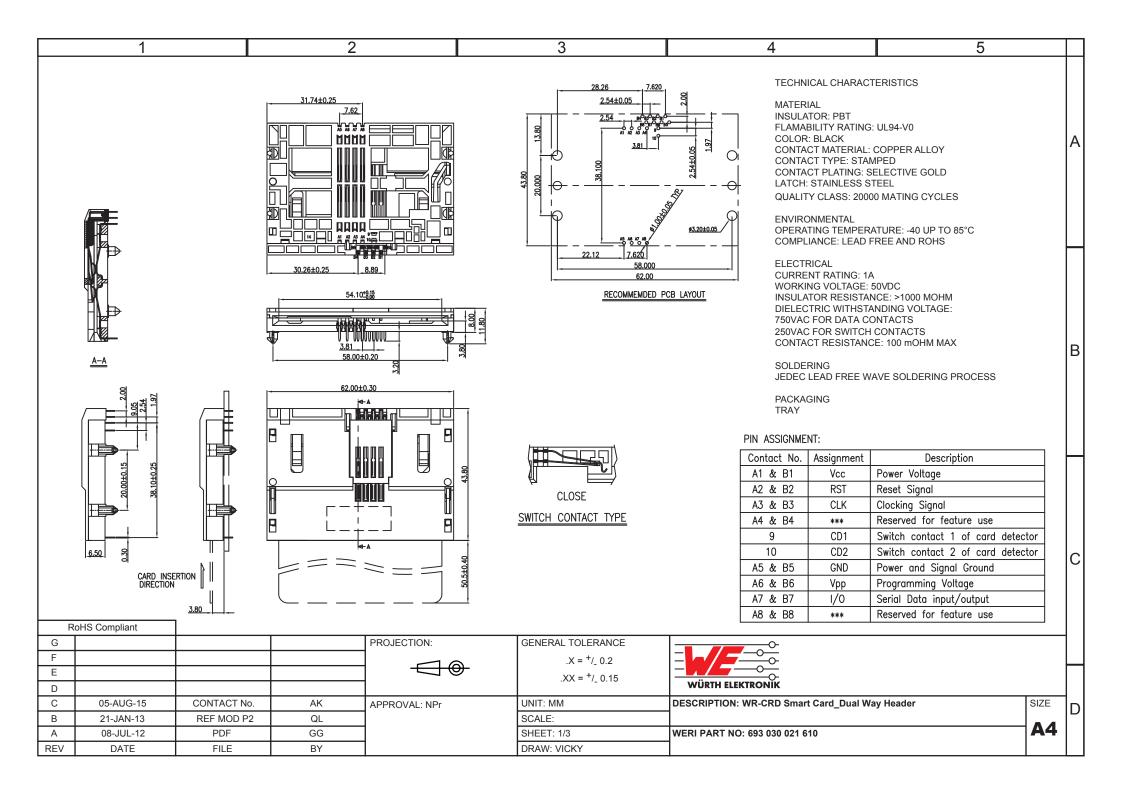

## **X-ON Electronics**

Largest Supplier of Electrical and Electronic Components

Click to view similar products for Memory Card Connectors category:

Click to view products by Wurth manufacturer:

Other Similar products are found below:

M10-597810-355 M21-033321-005 6426-201-21343 69.920.0553.0 MCR60A-98D-2.54DSA(70) FCN-568P068-G/07-4V 809180410000000 95622-003LF AD2-262F-38900-232 DM3AT-SF-PEJM5(41) EN2997S72039F6 N7E50-7516PG-20-WF IC11S-BUR-PNEJL(71) NX30TA-15PAA(50) 21920-5 2041353-2 FUA006-3220-0 308-DS1P0811-192 33CFAE-DN MI21A-50PD-SF-EJR(91) 502431-1011 5175651-2 10-247926-166 10-629549-258N 11327-001 11327-002 EN2997S02039B8 EN2997S61212BN EN2997S72039B6 EN2997SE02039B8 EN2997SE61212BN EN2997SE72039B6 EN2997SE02039B8 EN2997SE61212BN EN2997SE72039B6 603020000 617230001 71-2