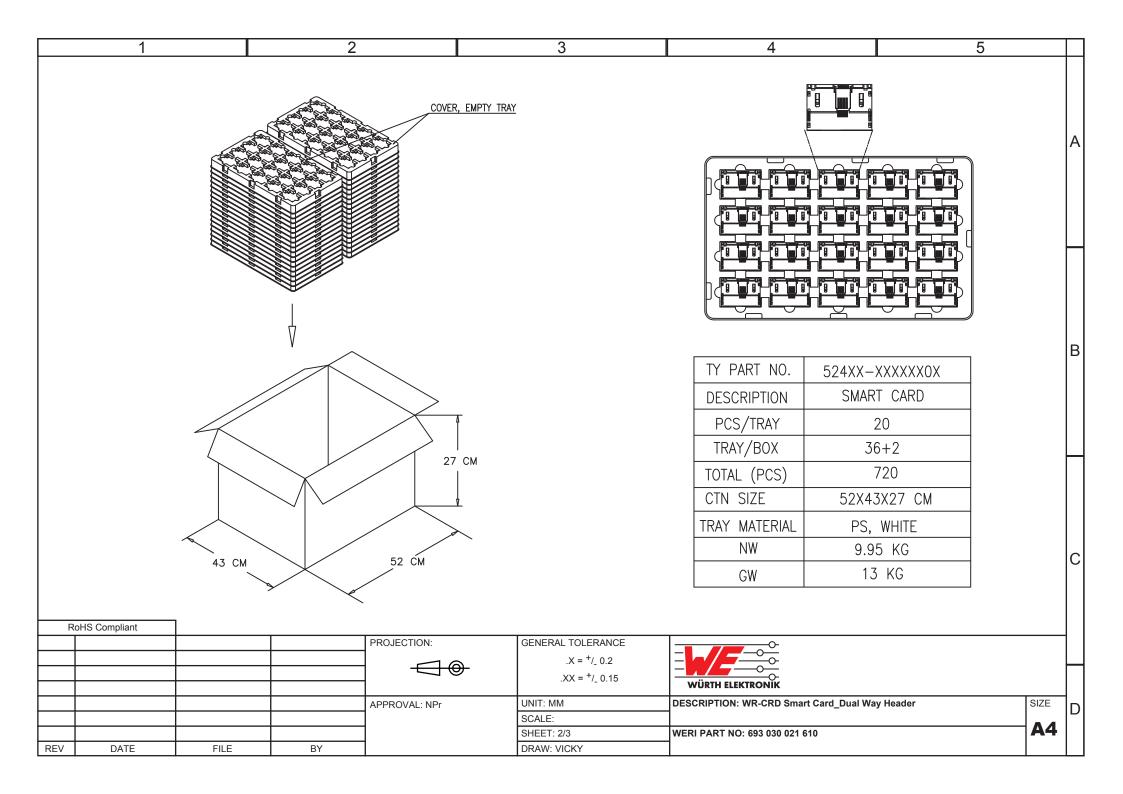

## **X-ON Electronics**

Largest Supplier of Electrical and Electronic Components

Click to view similar products for Memory Card Connectors category:

Click to view products by Wurth manufacturer:

Other Similar products are found below:

M10-597810-355 M21-033321-005 6426-201-21343 69.920.0553.0 MCR60A-98D-2.54DSA(70) FCN-568P068-G/07-4V 809180410000000 95622-003LF AD2-262F-38900-232 DM3AT-SF-PEJM5(41) EN2997S72039F6 N7E50-7516PG-20-WF IC11S-BUR-PNEJL(71) NX30TA-15PAA(50) 21920-5 2041353-2 FUA006-3220-0 308-DS1P0811-192 33CFAE-DN MI21A-50PD-SF-EJR(91) 502431-1011 5175651-2 10-247926-166 10-629549-258N 11327-001 11327-002 EN2997S02039B8 EN2997S61212BN EN2997S72039B6 EN2997SE02039B8 EN2997SE61212BN EN2997SE72039B6 EN2997SE02039B8 EN2997SE61212BN EN2997SE72039B6 603020000 617230001 71-252