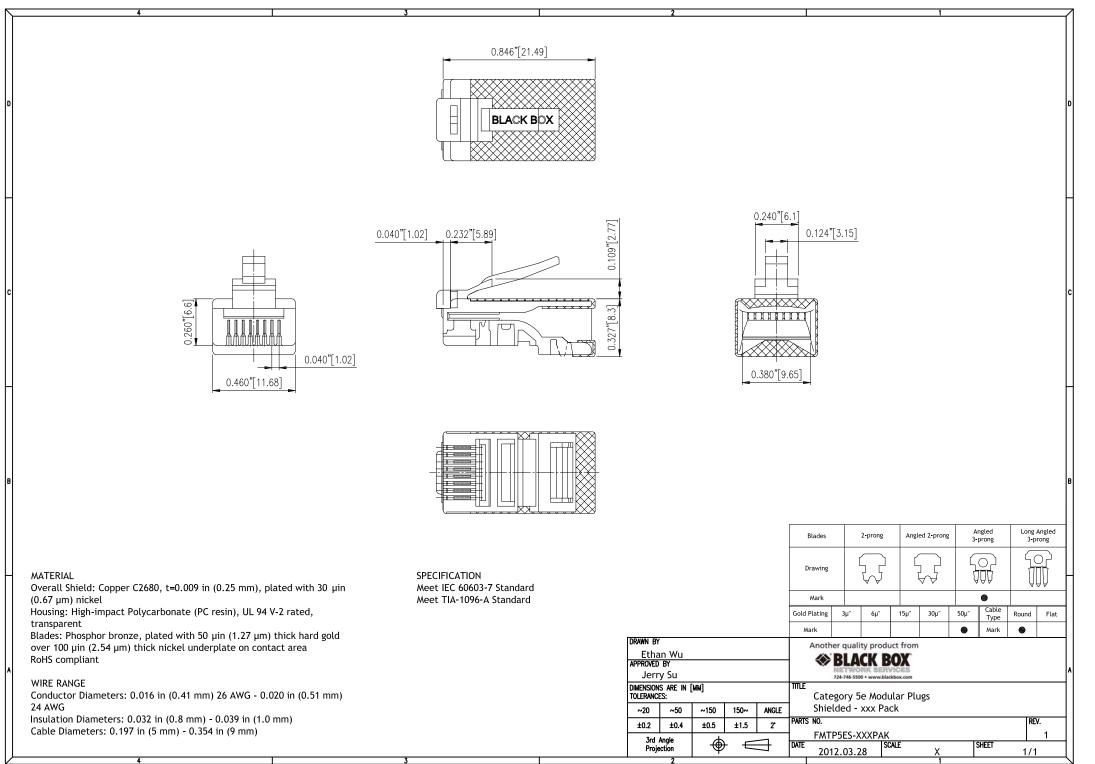

## **X-ON Electronics**

Largest Supplier of Electrical and Electronic Components

Click to view similar products for Modular Connectors / Ethernet Connectors category:

Click to view products by Black Box manufacturer:

Other Similar products are found below :

 RJE231881317T
 MP1010RX-1000
 MP44RX-1000
 GAX-3-66
 GAX-8-62
 93606-0253
 GD-A-44
 GDCX-PA-66-50
 GDCX-PN-64
 GDCX-PN-64

 PN-66
 GDCX-PN-66-50
 GDLX-A-66
 GDLX-A-88
 GDLX-N-66
 GDLX-S-88K
 GDTX-S-88-50
 GDX-PA-1010
 GLX-N-1010M-BLK

 GLX-N-44M
 GLX-S-88M-BLK
 GMX-N-1010
 GMX-S-1010
 GMX-S-66
 GMX-SMT2-N-1010
 GMX-SMT2-N-64-50
 GMX-SMT2-S6-88

 GMX-SMT4-N-88
 GPX-2-64
 GRT1-BT1-5
 GSGX-N-2-88
 GSX-NS2-88-3.05
 GSX-NS2-88-3.05-50
 GSX-NS-88-3.05-30
 GSX-NS-88-3.05-30

 3.05-50
 GSX-NS-88-3.68
 1-1775629-2
 GWLX-S-88-GR
 GWLX-S9-