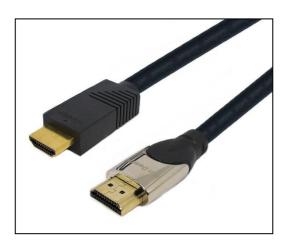

## VAN DAMME ACTIVE EXTENDED DISTANCE HDMI LEADS

- Compliant with the current HDMI high speed with ethernet specification
- HDMI 2.0 compatible
- 8mm OD flexible cable with Van Damme metal shell gold flashed connector at source end
- Redmere chipped active connector at sync (monitor/screen) end
- Optimised for 1080p, 4k, 2k and WQXGA resolutions over longer distances
- Contains 100 Mb/s HEC ethernet channel