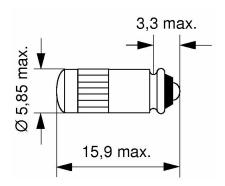

Part Number : 15121451 Serial Number : 15121M

Based LEDs

| Based LED type           | MultiLED         |
|--------------------------|------------------|
| Size (inch)              | T-1 3/4          |
| Size (mm)                | T6               |
| Housing size             | 6.1x15.9mm       |
| Base                     | MG               |
| Chip number              | 6                |
| Chip color               | green            |
| Wavelengh (mA)           | 567              |
| Op. voltage (V)          | 28               |
| Rectifier                | Protection Diode |
| AC current               | -                |
| DC current               | 14               |
| Type Iv DC current       | 84               |
| Voltage tolerance (%)    | 10%              |
| Op. temperature (°C)     | -20°C+60°C       |
| Storage temperature (°C) | -25°C+80°C       |