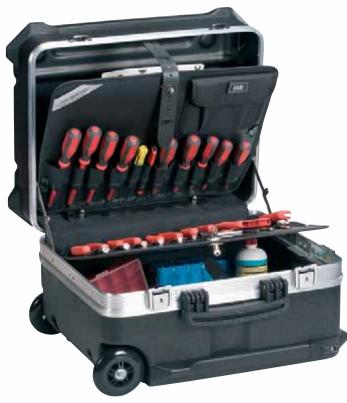

## **TURTLE 350 PSS**

- 2 pallets with PSS™ system, one with PSS™ on one side and the other with PSS™ on both sides
  1 document wallet
- 3 small component boxes
- 2 handles
- 2 locks with keys
- large base area

• PSS™ - Patented Professional Storage System (for more details see page 44)