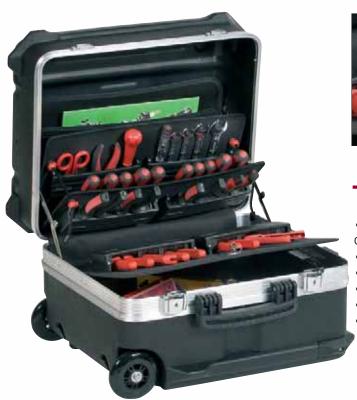

Indestructible tool trolley made entirely of HDPE polyethylene, a real shield against accidental shocks.

Special extra thick aluminium trim for tight closure.

High capacity case ideal for air travelling engineers that carry both tools, spare parts and components.

General features:

- polyethylene shell
- 2 metal lid safety support stays
- wheels and telescopic handle
- large base area for tools, power tools and spare parts
- telescopic handle and large wheels provided with ball bearings
- ergonomic handle, rubber coated grip

• Single steel hinge, riveted in several points to assure high resistance in case of frequent openings.

• Stackability.

• Large wheels provided with ball bearings.

• Large base area for tools, powertools, accessories and spare parts.

- 2 pallets with elastics, one with elastics on one side and the other with elastics on both sides and a large pocket with closing flap
- 1 document wallet
- 3 small component boxes
- 2 handles
- 2 locks with keys
- large base area

## TURTLE 350 PTS

- $\bullet$  2 pallets with FLEXI POUCHES PLUS  $^{\intercal\!M},$  one with pouches on one side and the other with pouches on both sides
- large pocket with closing flap
- 1 document wallet
- 3 small component boxes
- 2 handles
- 2 locks with keys
- large base area

## **TURTLE 350 PSS**

- 2 pallets with PSS™ system, one with PSS™ on one side and the other with PSS™ on both sides
  1 document wallet
- 3 small component boxes
- 2 handles
- 2 locks with keys
- large base area