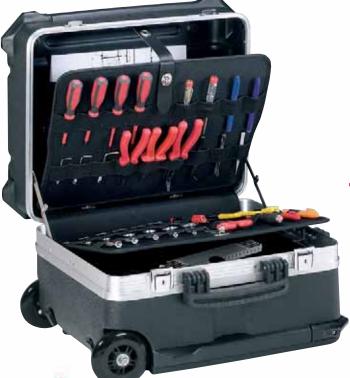

## TURTLE 350 PTS

- $\bullet$  2 pallets with FLEXI POUCHES PLUS  $^{\intercal\!M},$  one with pouches on one side and the other with pouches on both sides
- large pocket with closing flap
- 1 document wallet
- 3 small component boxes
- 2 handles
- 2 locks with keys
- large base area

• FLEXI POUCHES PLUS™ - Patented Tool Fixing System (for more details see page 44)