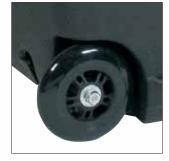

General features:

- polyethylene shell
- 2 metal lid safety support stays
- wheels and telescopic handle
- large base area for tools, power tools and spare parts
- telescopic handle and large wheels provided with ball bearings
- ergonomic handle, rubber coated grip

• Single steel hinge, riveted in several points to assure high resistance in case of frequent openings.

• Stackability.

• Large wheels provided with ball bearings.

• Large base area for tools, powertools, accessories and spare parts.