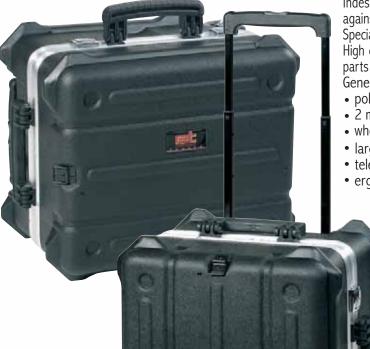

Indestructible tool trolley made entirely of HDPE polyethylene, a real shield against accidental shocks.

Special extra thick aluminium trim for tight closure.

High capacity case ideal for air travelling engineers that carry both tools, spare parts and components.

General features:

- polyethylene shell
- 2 metal lid safety support stays
- wheels and telescopic handle
- large base area for tools, power tools and spare parts
- telescopic handle and large wheels provided with ball bearings
- ergonomic handle, rubber coated grip

• Single steel hinge, riveted in several points to assure high resistance in case of frequent openings.

• Stackability.

• Large wheels provided with ball bearings.

• Large base area for tools, powertools, accessories and spare parts.