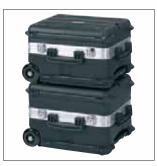

General features:

- polyethylene shell
- 2 metal lid safety support stays
- wheels and telescopic handle
- large base area for tools, power tools and spare parts
- telescopic handle and large wheels provided with ball bearings
- ergonomic handle, rubber coated grip

• Single steel hinge, riveted in several points to assure high resistance in case of frequent openings.

• Stackability.

• Large wheels provided with ball bearings.

• Large base area for tools, powertools, accessories and spare parts.