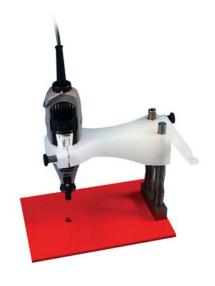

## **Dremel Drill Stand for PCB Drilling**

Note Dremel Drill not supplied.

A drill stand to fit the Dremel drill. Each has a robust arm containing an adjustable aperture in which either drill is held vertically. The arm slides against springs on two pillars fixed rigidly to a base plate of  $230 \times 150 \text{mm}$ .