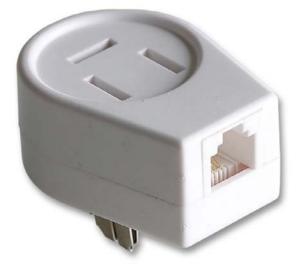

## **Adaptors**

## Part Number Table

| Description                | Part Number |
|----------------------------|-------------|
| Adaptor, TEL/RJ11, Denmark | GC3033      |
| Adaptor, TEL/RJ11, France  | GC3034      |
| Adaptor, TEL/RJ11, Holland | GC3036      |