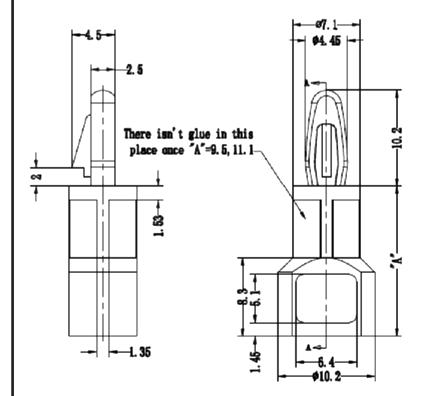

Dimensions : Millimetres

## Specifications:

| : PA 66      |  |  |  |  |
|--------------|--|--|--|--|
| : Natural    |  |  |  |  |
| : ø4 ±0.08mm |  |  |  |  |
| : 1.57mm     |  |  |  |  |
|              |  |  |  |  |

## Part Number Table

| Description       | " <b>A</b> " | Part Number     |  |  |  |
|-------------------|--------------|-----------------|--|--|--|
|                   | 9.5mm        | DTRSRLCBS-6-01  |  |  |  |
|                   | 12.7mm       | DTRSRLCBS-8-01  |  |  |  |
| PCB Support, PK50 | 15.9mm       | DTRSRLCBS-10-01 |  |  |  |
|                   | 19.1mm       | DTRSRLCBS-12-01 |  |  |  |
|                   | 25.4mm       | DTRSRLCBS-16-01 |  |  |  |