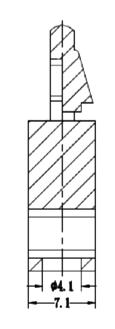

Dimensions : Millimetres

## Specifications:

| : PA 66      |  |  |  |  |
|--------------|--|--|--|--|
| : Natural    |  |  |  |  |
| : ø4 ±0.08mm |  |  |  |  |
| : 1.57mm     |  |  |  |  |
|              |  |  |  |  |