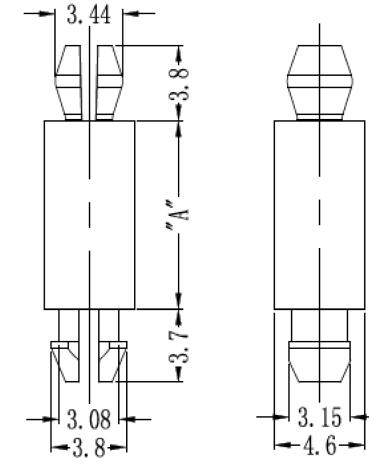

# RoHS Compliant

Dimensions : Millimetres

3. 15

## Specifications:

| Material        | : PA66             |
|-----------------|--------------------|
| Colour          | : Natural / Yellow |
| Top Hole        | : Ø3.18 ±0.08mm    |
| Panel Thickness | : 1.57mm           |
| Bottom Hole     | : Ø3.18 ±0.08mm    |
| Panel Thickness | : 1.57mm           |

### Part Number Table

| Description                   | " <b>A</b> " | Part Number                  |  |  |  |
|-------------------------------|--------------|------------------------------|--|--|--|
|                               | 2mm          | DTRMSPM-2-01                 |  |  |  |
|                               | 4.8mm        | DTRMSPM-3-01                 |  |  |  |
|                               | 6.4mm        | DTRMSPM-4-01                 |  |  |  |
|                               | 7.9mm        | DTRMSPM-5-01                 |  |  |  |
|                               | 9.5mm        | DTRMSPM-6-01                 |  |  |  |
| Mini Support Post Micro, PK50 | 11.1mm       | DTRMSPM-7-01                 |  |  |  |
|                               | 17.5mm       | DTRMSPM-8-01<br>DTRMSPM-9-01 |  |  |  |
|                               | 14.3mm       |                              |  |  |  |
|                               | 15.9mm       | DTRMSPM-10-01                |  |  |  |
|                               | 20.6mm       | DTRMSPM-13-01                |  |  |  |
|                               | 25.4mm       | DTRMSPM-16-01                |  |  |  |