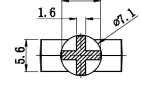

## Specifications:

| Material        | : PA66             |
|-----------------|--------------------|
| Colour          | : Natural          |
| Top Hole        | : Ø4.75 ±0.08mm    |
| Panel Thickness | : 0.79mm to 1.98mm |
| Bottom Hole     | : Ø4mm ±0.08mm     |
| Panel Thickness | : 1.57mm           |