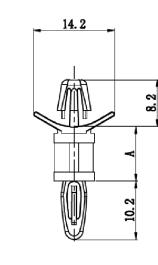

## Specifications:

| Material        | : PA66             |
|-----------------|--------------------|
| Colour          | : Natural          |
| Top Hole        | : Ø4.75 ±0.08mm    |
| Panel Thickness | : 0.79mm to 1.98mm |
| Bottom Hole     | : Ø4mm ±0.08mm     |
| Panel Thickness | : 1.57mm           |

## Part Number Table

| Description       | " <b>A</b> " | Part Number    |  |  |  |
|-------------------|--------------|----------------|--|--|--|
| PCB Support, PK50 | 6mm          | DTRLCBS-6M-01  |  |  |  |
|                   | 8mm          | DTRLCBS-8M-01  |  |  |  |
|                   | 10mm         | DTRLCBS-10M-01 |  |  |  |
|                   | 12mm         | DTRLCBS-12M-01 |  |  |  |
|                   | 14mm         | DTRLCBS-14M-01 |  |  |  |
|                   | 16mm         | DTRLCBS-16M-01 |  |  |  |