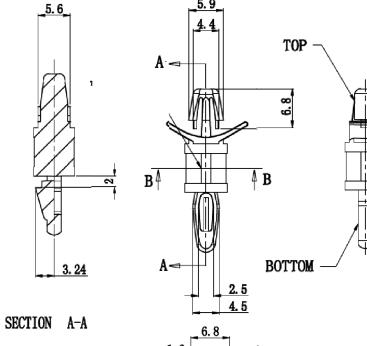

5.9

¢O

SECTION B-B

**Dimensions : Millimetres** 

## Specifications:

| Material        | : PA66             |
|-----------------|--------------------|
| Colour          | : Natural          |
| Top Hole        | : Ø4.75 ±0.08mm    |
| Panel Thickness | : 0.79mm to 1.98mm |
| Bottom Hole     | : Ø4mm ±0.08mm     |
| Panel Thickness | : 1.57mm           |