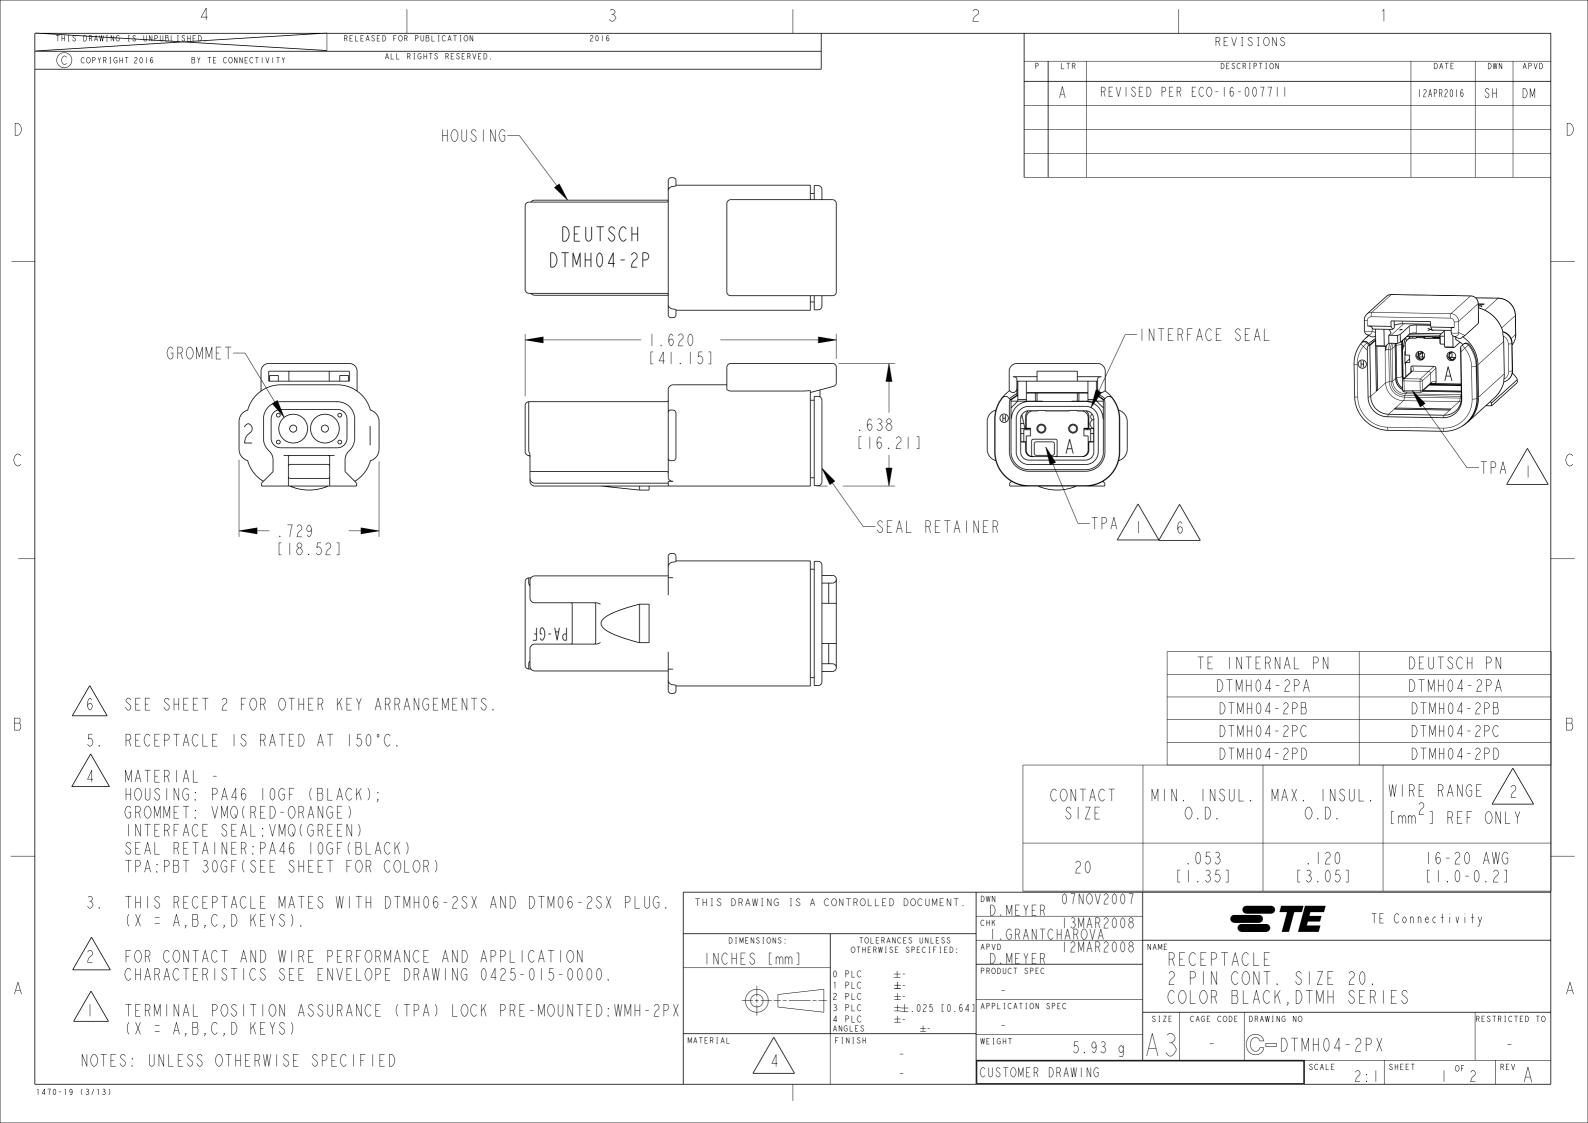

## **X-ON Electronics**

Largest Supplier of Electrical and Electronic Components

Click to view similar products for Automotive Connectors category:

Click to view products by TE Connectivity manufacturer:

Other Similar products are found below:

003-018-000 600858 60403001 60993906-B 60993913-B 629515004020001 M902-2131 M902-2161 M902-2344 72.330.1035.1

73.353.4028.0 F118010 F119300-B F132210 F132210-B F166900 F180100 F258300 F258300-B F294300-B F339100 F339700 F358300-B F374110 F407400 F412210 F427600 F444110 F487000 F495100-B F500900-B F509500B-B 770444-1 776880-1 827153-1 881735-1 881515-32-24P 9-1326729-8 925467-1 925474-1 928905-1 936398-2 964562-1 964562-4 964731-2 965051-1 968782-1 GT17SA-8DS-HU GT17VS-10DP-5.2CF 98315-0001