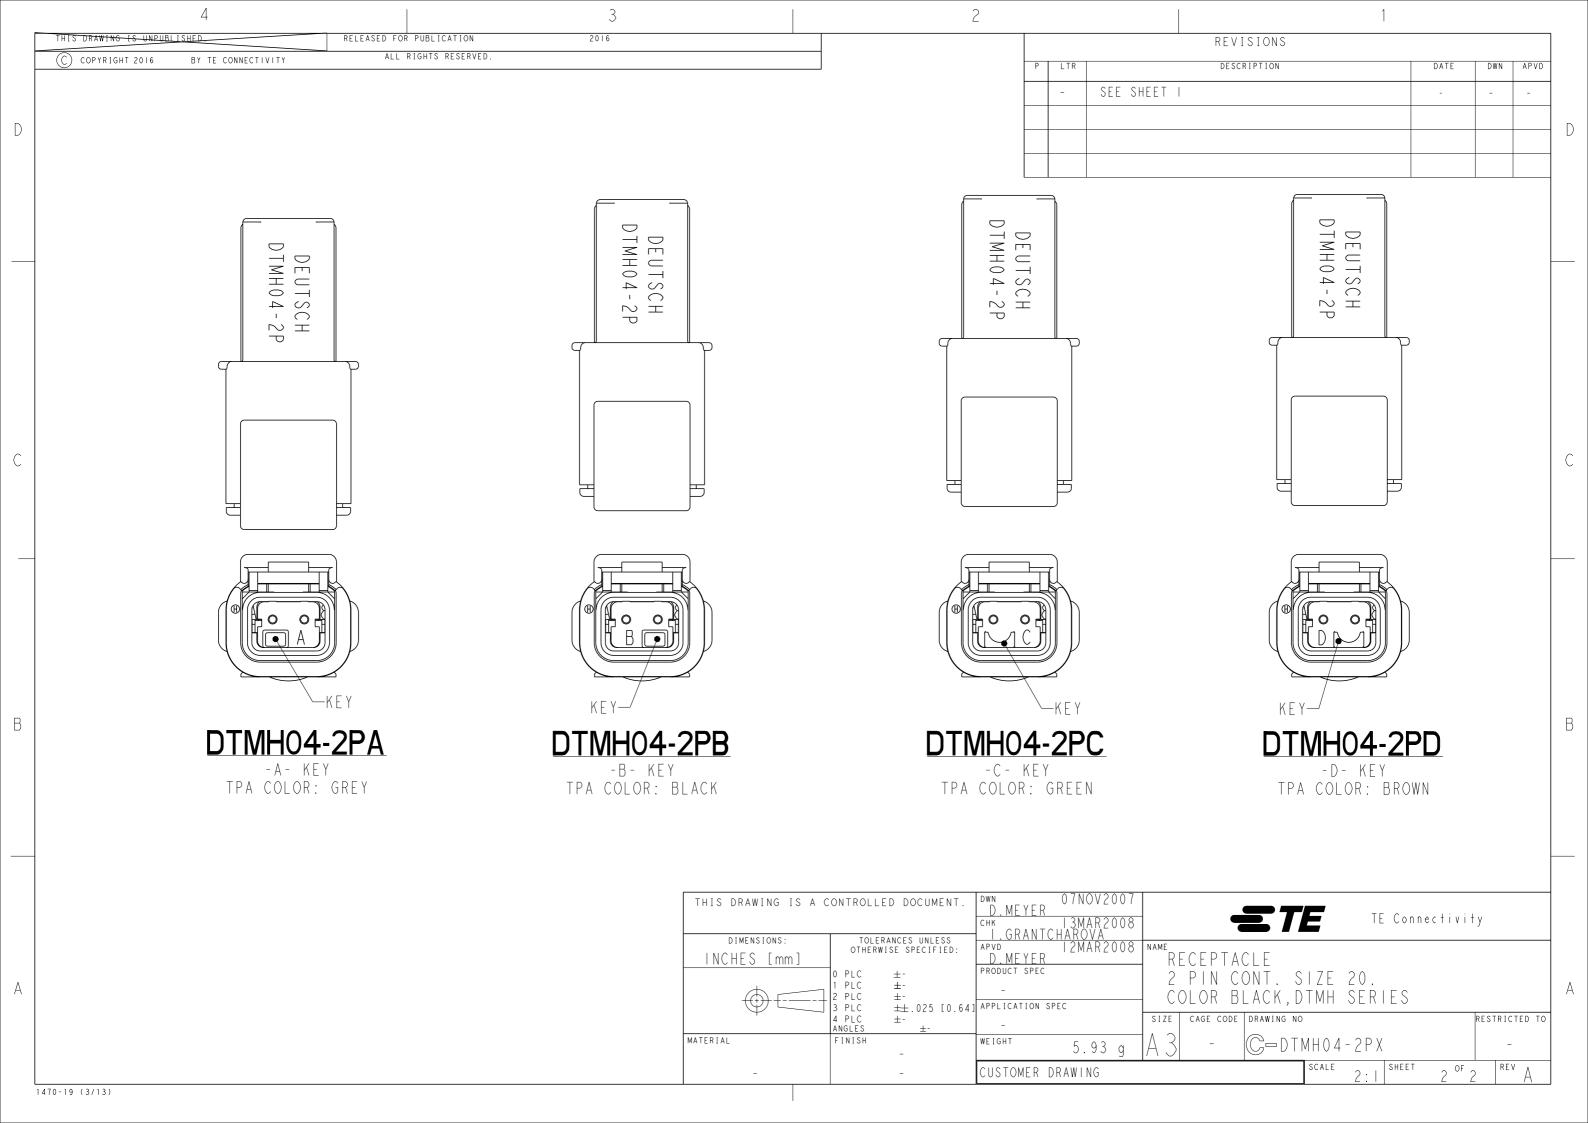

## **X-ON Electronics**

Largest Supplier of Electrical and Electronic Components

Click to view similar products for Automotive Connectors category:

Click to view products by TE Connectivity manufacturer:

Other Similar products are found below:

003-018-000 600858 60403001 60993906-B 60993913-B 629515004020001 M902-2131 M902-2161 M902-2344 72.330.1035.1

73.353.4028.0 F118010 F119300-B F132210 F132210-B F166900 F180100 F258300 F258300-B F294300-B F339100 F339700 F358300-B F374110 F407400 F412210 F427600 F444110 F487000 F495100-B F500900-B F509500B-B 770444-1 776880-1 827153-1 881735-1 881515-32-24P 9-1326729-8 925467-1 925474-1 928905-1 936398-2 964562-1 964562-4 964731-2 965051-1 968782-1 GT17SA-8DS-HU GT17VS-10DP-5.2CF 98315-0001