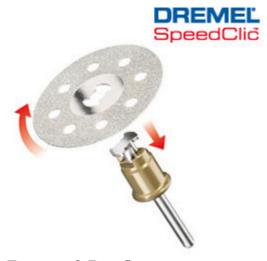

## DREMEL® SpeedClic®: Diamond Cutting Wheel. (SC545)

An unique accessory especially suited for cutting hard materials. For example concrete, stone, porcelain, ceramic and hard epoxies. The diamond wheel produces a fine cut, is extremely durable, does not break and retains it shape. Quick, Easy, Keyless.

## **Features & Benefits**

Contents

• An unique accessory especially suited for cutting hard materials. For example concrete, stone, porcelain, ceramic and hard epoxies. The diamond wheel produces a fine cut, is extremely durable, does not break and retains it shape. Quick, Easy, Keyless.

Technical specification

Shank diameter: 3,2 mm
Working diameter: 38,0 mm
Order number: 2615S545JB
EAN-Code: 8710364042883

1 of 1 17/04/2009 15:54