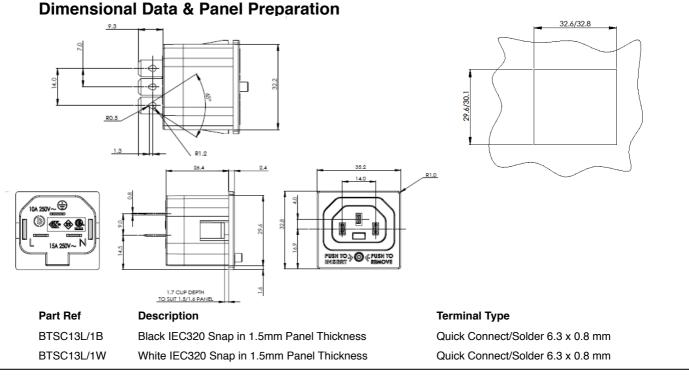

## Type BTSC13L/1

Snap-in mounting from front

Solder terminal or quick connect from single terminal

Protection Class 1

Integral plug retention feature

### **Technical Data**

•Rated current/voltage 10A /250 VAC

Insulation resistance

≻10MΩ (500 VDC, 1 Min.)

•Dielectric Strength: 2KV (50 Hz, 1 Min.) to accessible surfaces

•Material: Socket – Thermoplastic, black, UL94V-0