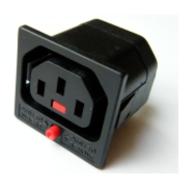

## Type BTSC13L/1

Snap-in mounting from front

Solder terminal or quick connect from single terminal

Protection Class 1

Integral plug retention feature

### **Technical Data**

•Rated current/voltage 10A /250 VAC

Insulation resistance

≻10MΩ (500 VDC, 1 Min.)

•Dielectric Strength: 2KV (50 Hz, 1 Min.) to accessible surfaces

•Material: Socket – Thermoplastic, black, UL94V-0