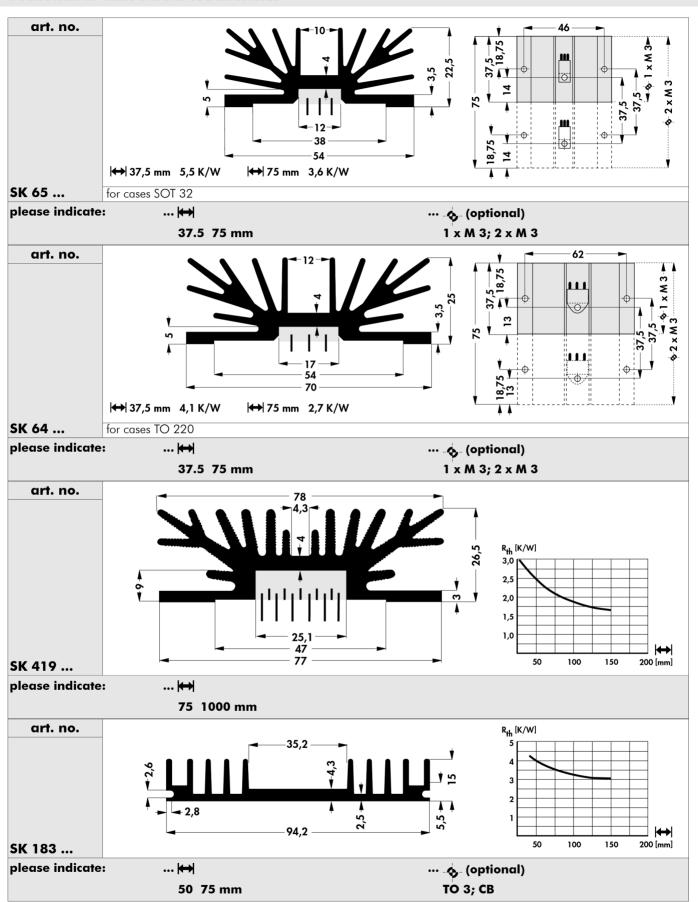

## Standard extruded heatsinks

Mounting for TO 3 angle Order example Attachable heatsinks for TO-cases Heatsinks for DC/DC converter

→ A 121 → A 21 → A 91

Heatsink profile-overview Mica wafers **Insulator sleeves** → A 109 – 110 Insulting clamping parts