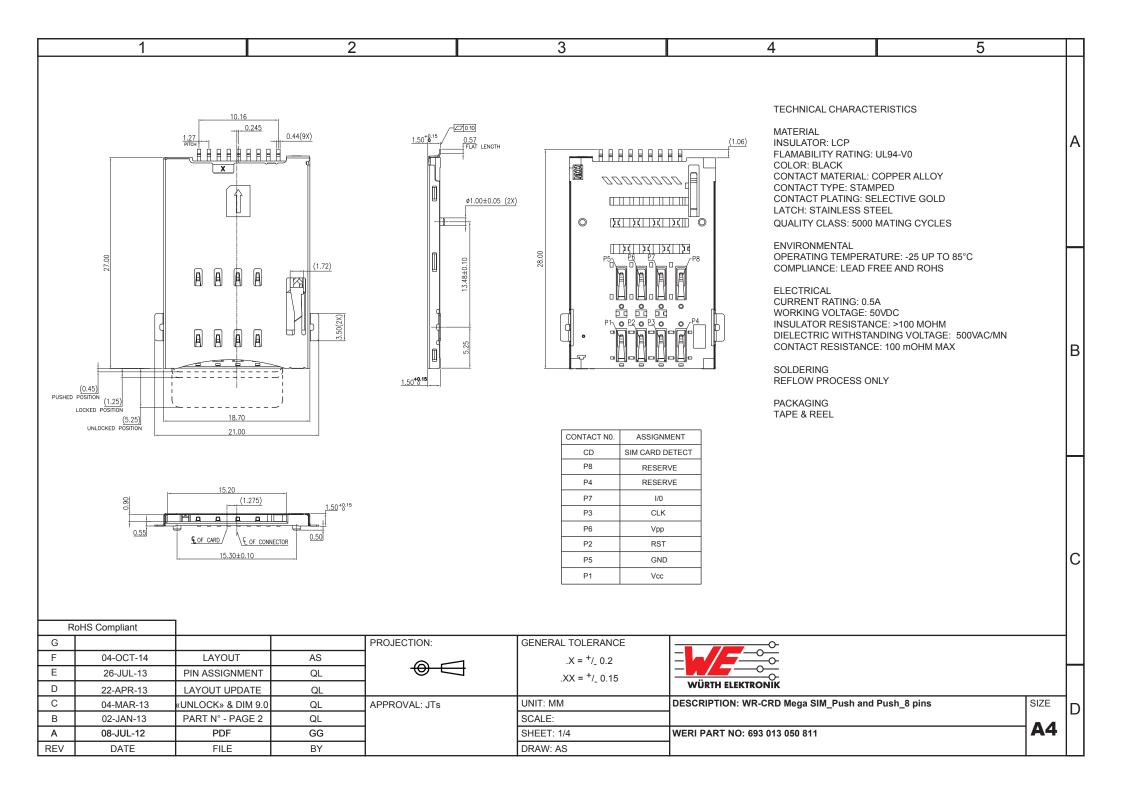

## **X-ON Electronics**

Largest Supplier of Electrical and Electronic Components

Click to view similar products for Memory Card Connectors category:

Click to view products by Wurth manufacturer:

Other Similar products are found below:

M10-597810-355 M21-033321-005 6426-201-21343 69.920.0553.0 MCR60A-98D-2.54DSA(70) FCN-568P068-G/07-4V 809180410000000 95622-003LF AD2-262F-38900-232 DM3AT-SF-PEJM5(41) EN2997S72039F6 N7E50-7516PG-20-WF IC11S-BUR-PNEJL(71) NX30TA-15PAA(50) 21920-5 2041353-2 FUA006-3220-0 308-DS1P0811-192 33CFAE-DN MI21A-50PD-SF-EJR(91) 502431-1011 5175651-2 10-247926-166 10-629549-258N 11327-001 11327-002 EN2997S02039B8 EN2997S61212BN EN2997S72039B6 EN2997SE02039B8 EN2997SE61212BN EN2997SE72039B6 EN2997SE02039B8 EN2997SE61212BN EN2997SE72039B6 603020000 617230001 71