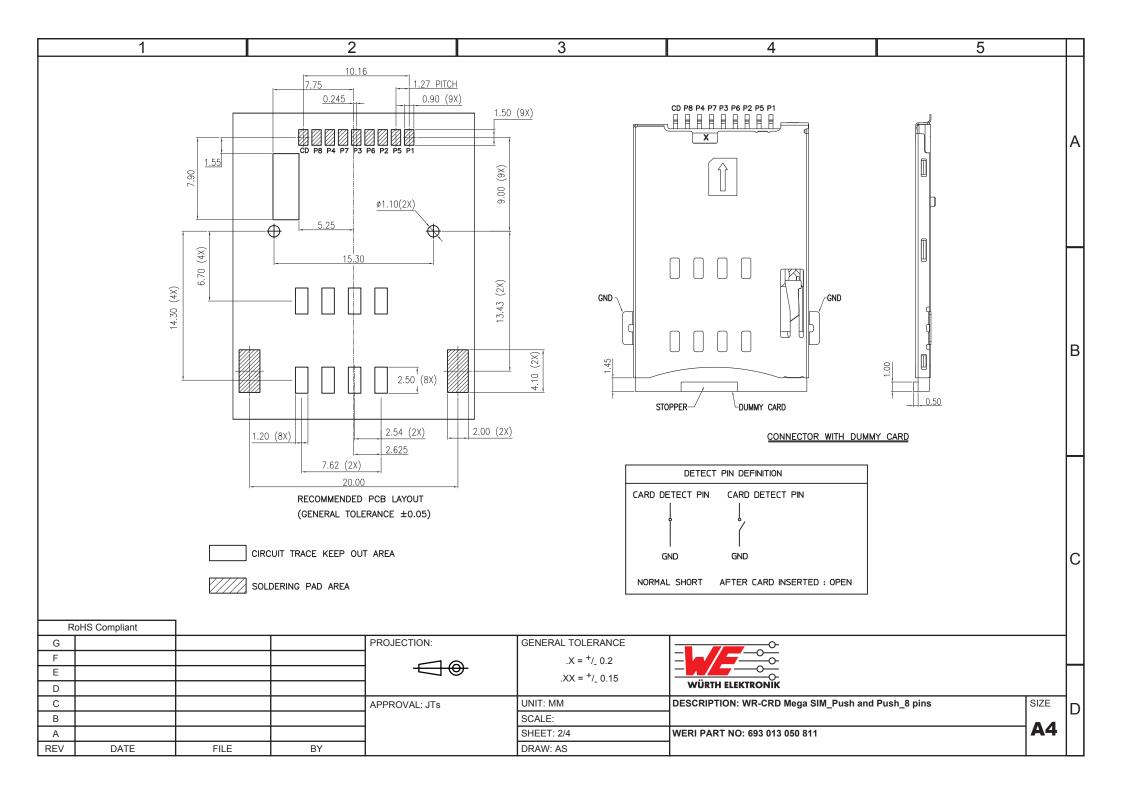

## **X-ON Electronics**

Largest Supplier of Electrical and Electronic Components

Click to view similar products for Memory Card Connectors category:

Click to view products by Wurth manufacturer:

Other Similar products are found below:

M10-597810-355 M21-033321-005 6426-201-21343 69.920.0553.0 MCR60A-98D-2.54DSA(70) FCN-568P068-G/07-4V 809180410000000 95622-003LF AD2-262F-38900-232 DM3AT-SF-PEJM5(41) EN2997S72039F6 N7E50-7516PG-20-WF IC11S-BUR-PNEJL(71) NX30TA-15PAA(50) 21920-5 2041353-2 FUA006-3220-0 308-DS1P0811-192 33CFAE-DN MI21A-50PD-SF-EJR(91) 502431-1011 5175651-2 10-247926-166 10-629549-258N 11327-001 11327-002 EN2997S02039B8 EN2997S61212BN EN2997S72039B6 EN2997SE02039B8 EN2997SE61212BN EN2997SE72039B6 EN2997SE02039B8 EN2997SE61212BN EN2997SE72039B6 603020000 617230001 71-2