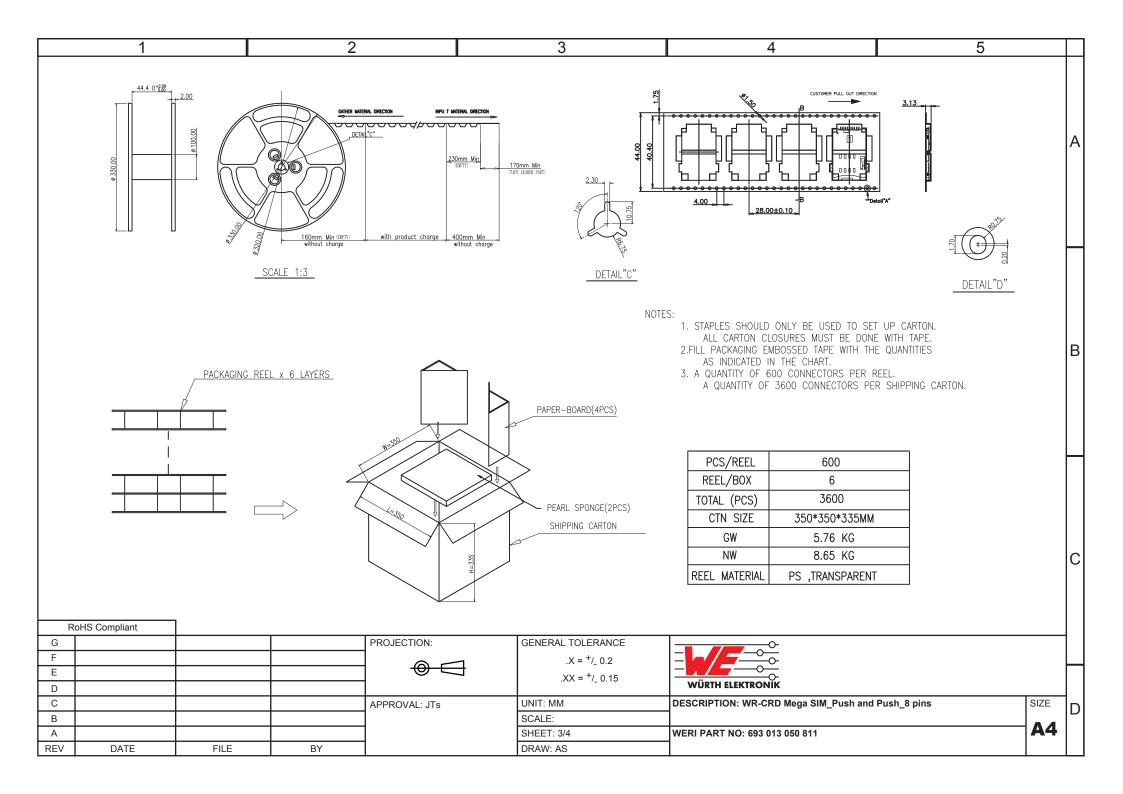

## **X-ON Electronics**

Largest Supplier of Electrical and Electronic Components

Click to view similar products for Memory Card Connectors category:

Click to view products by Wurth manufacturer:

Other Similar products are found below:

M10-597810-355 M21-033321-005 6426-201-21343 69.920.0553.0 MCR60A-98D-2.54DSA(70) FCN-568P068-G/07-4V 809180410000000 95622-003LF AD2-262F-38900-232 DM3AT-SF-PEJM5(41) EN2997S72039F6 N7E50-7516PG-20-WF IC11S-BUR-PNEJL(71) NX30TA-15PAA(50) 21920-5 2041353-2 FUA006-3220-0 308-DS1P0811-192 33CFAE-DN MI21A-50PD-SF-EJR(91) 502431-1011 5175651-2 10-247926-166 10-629549-258N 11327-001 11327-002 EN2997S02039B8 EN2997S61212BN EN2997S72039B6 EN2997SE02039B8 EN2997SE61212BN EN2997SE72039B6 EN2997SE02039B8 EN2997SE61212BN EN2997SE72039B6 603020000 617230001 71-252