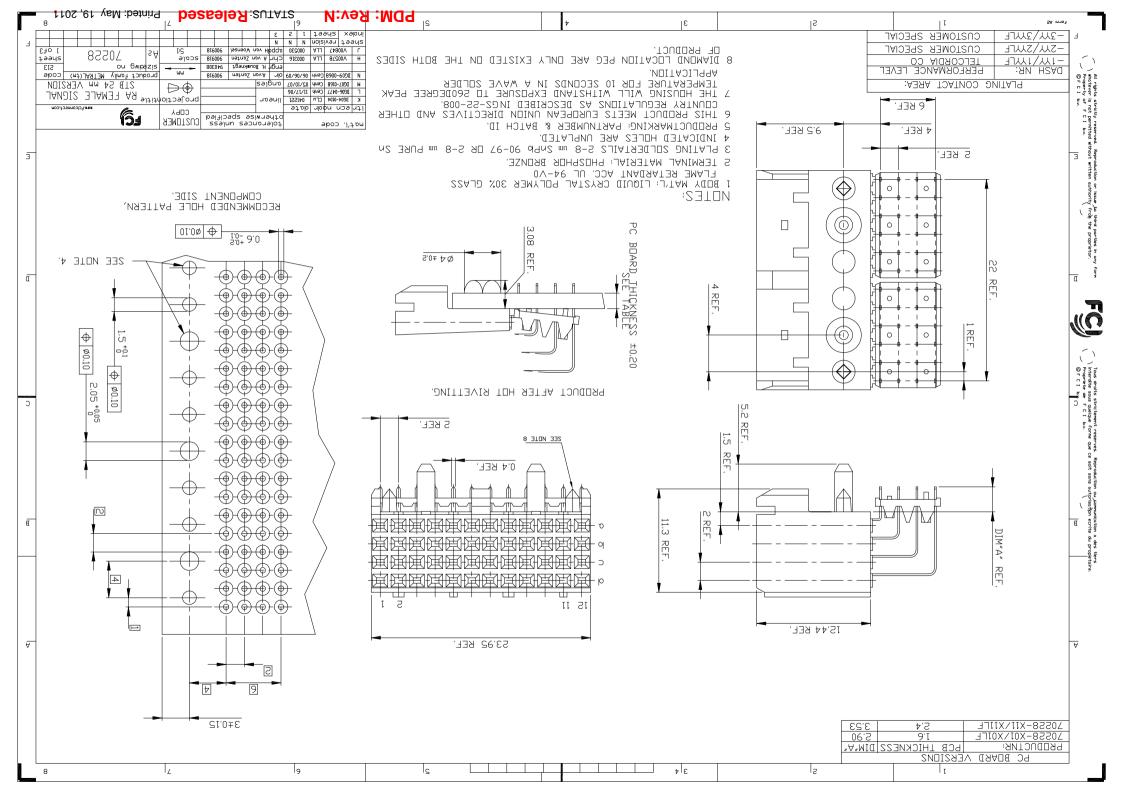

## **X-ON Electronics**

Largest Supplier of Electrical and Electronic Components

Click to view similar products for DIN 41612 Connectors category:

Click to view products by FCT Electronics manufacturer:

Other Similar products are found below:

09231126901 PCN10F-24P-2.54DS(72) 004.767 02221602702 024069 602427301412000 013275 691327-1 74670-0732 74680-0340
75880-0015 76453-0014 86093159ALF 923454 QLC260R 120X10099X 120X10019X 120X10089X 120X10129X 121A10039X
121A10309X 122A10019X 122A10029X 122A10249X 122A10669X 122A11089X 122A13089X 121B10409X 122A10089X
122A10129X 122A10349X 122A13359X 1377391-4 DIN-048CPC-SR1-MH 1393583-2 1393726-7 140X10059X 140X10129X 143-1913000 143-1908-000 1484472-1 173052 2110070-1 2110070-2 CBC20T00-008FDS5-0-1-002VR 983-0SE12-12P6 17041102202 172699503