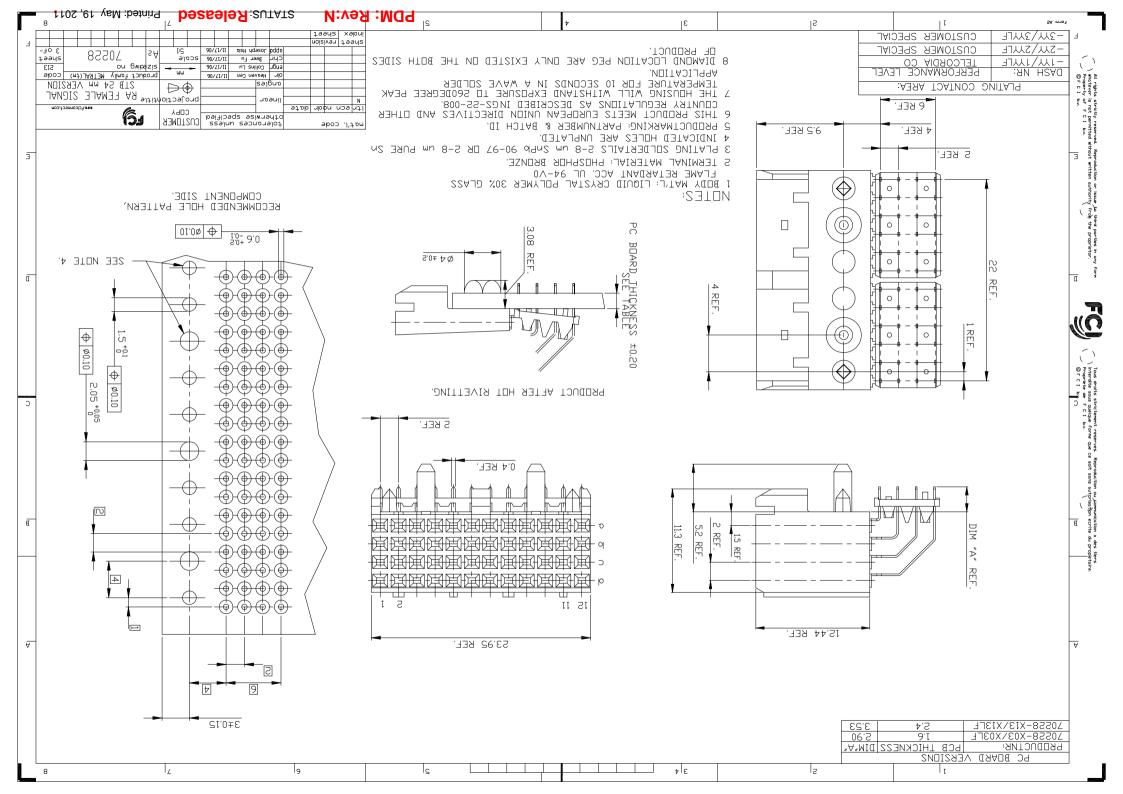

## **X-ON Electronics**

Largest Supplier of Electrical and Electronic Components

Click to view similar products for DIN 41612 Connectors category:

Click to view products by FCT Electronics manufacturer:

Other Similar products are found below:

09231126901 PCN10F-24P-2.54DS(72) 004.767 02221602702 024069 602427301412000 013275 691327-1 74670-0732 74680-0340
75880-0015 76453-0014 86093159ALF 923454 QLC260R 120X10099X 120X10019X 120X10089X 120X10129X 121A10039X
121A10309X 122A10019X 122A10029X 122A10249X 122A10669X 122A11089X 122A13089X 121B10409X 122A10089X
122A10129X 122A10349X 122A13359X 1377391-4 DIN-048CPC-SR1-MH 1393583-2 1393726-7 140X10059X 140X10129X 143-1913000 143-1908-000 1484472-1 173052 2110070-1 2110070-2 CBC20T00-008FDS5-0-1-002VR 983-0SE12-12P6 17041102202 1726995036 17