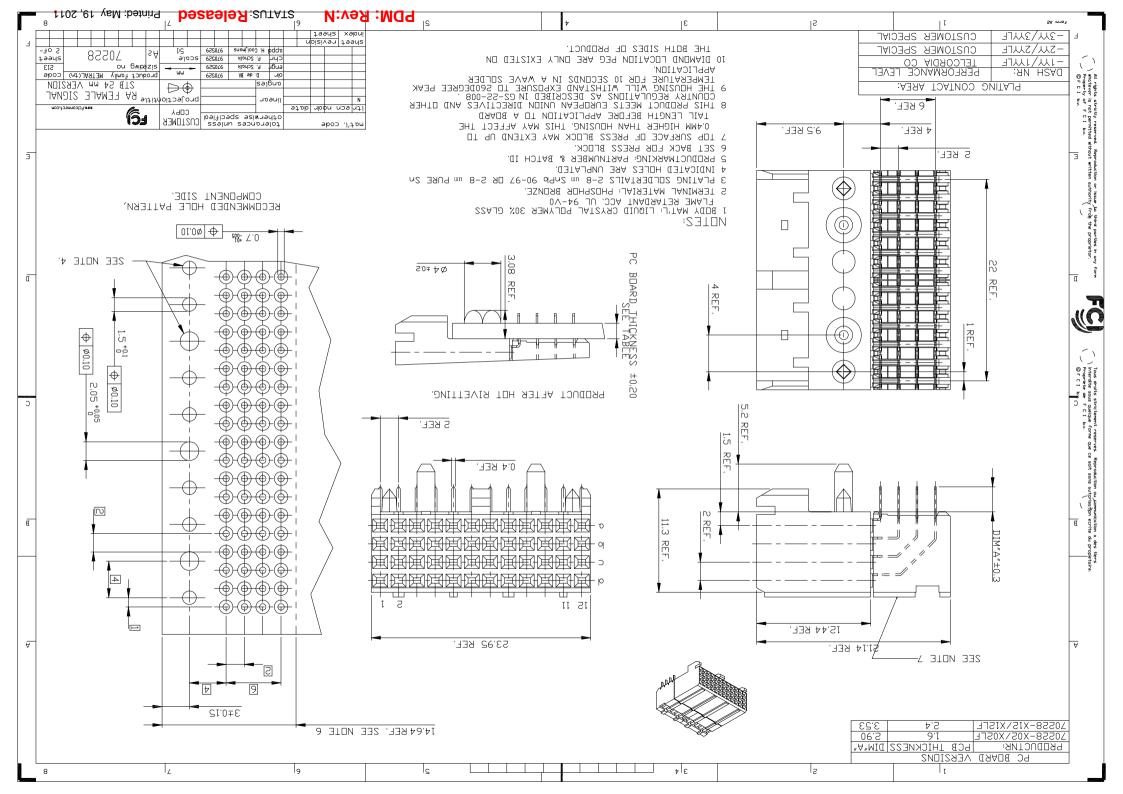

## **X-ON Electronics**

Largest Supplier of Electrical and Electronic Components

Click to view similar products for DIN 41612 Connectors category:

Click to view products by FCT Electronics manufacturer:

Other Similar products are found below:

09231126901 PCN10F-24P-2.54DS(72) 004.767 02221602702 024069 602427301412000 013275 691327-1 74670-0732 74680-0340
75880-0015 76453-0014 86093159ALF 923454 QLC260R 120X10099X 120X10019X 120X10089X 120X10129X 121A10039X
121A10309X 122A10019X 122A10029X 122A10249X 122A10669X 122A11089X 122A13089X 121B10409X 122A10089X
122A10129X 122A10349X 122A13359X 1377391-4 DIN-048CPC-SR1-MH 1393583-2 1393726-7 140X10059X 140X10129X 143-1913000 143-1908-000 1484472-1 173052 2110070-1 2110070-2 CBC20T00-008FDS5-0-1-002VR 983-0SE12-12P6 17041102202 1726995036