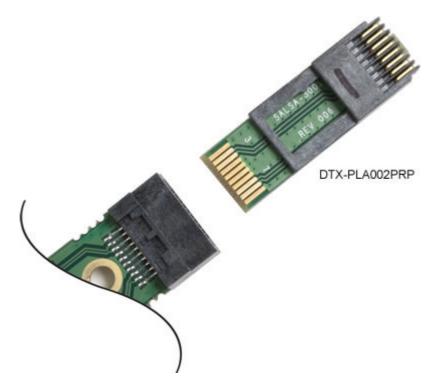

## DTX-PLA002PRP replacement tip

When you order the DTX-PLA002PRP you will get:

- Tip x 2
- Spring latch x 2
- Conductive washer x 2
- Screw x 2
- Instruction sheet

For details on how to replace this tip, click here.

## Additional information

Using a printed circuit board design gives superior electrical consitency when compared to a traditionally terminated RJ45 plug.

1 of 1 22/03/2012 09:57