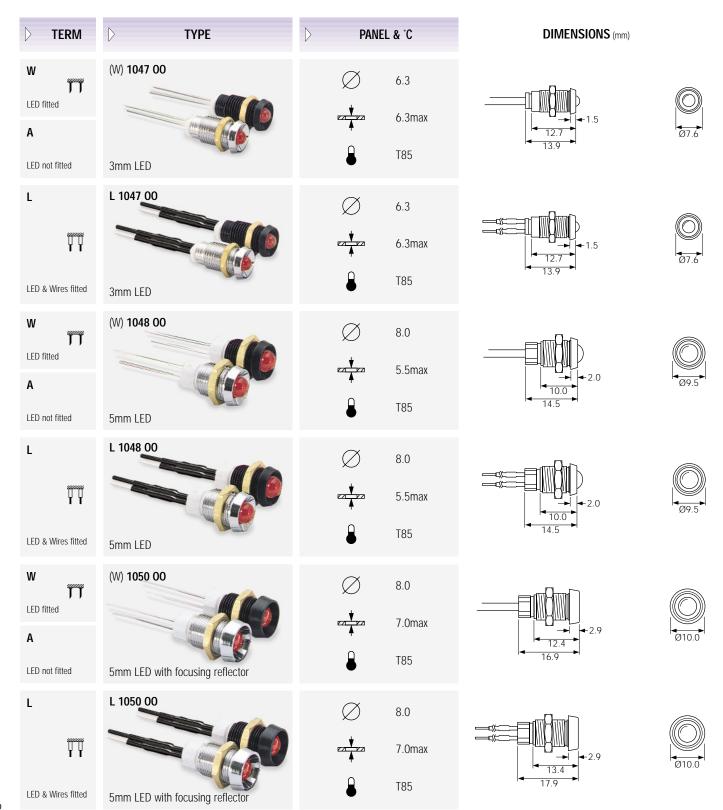

## LED Lamps and LED Lampholders

LED Lampholders can be supplied with or without lamps

Colours:

Red, Yellow and Green LEDs

(High Intensity is standard. Option of extra super bright)

Voltages:

LEDs are available for direct connection to 2.0/2.2V. or 12Vdc

## To create a catalogue number:

Refer to the 2 columns below (terminal and type)

Then state

LED colour and voltage and body finish (Black or Chrome)