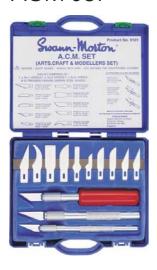

#### **ACM Set**

The ACM Boxed Set is a comprehensive set of 13 precision ground carbon steel blades, made by one of the world's leading surgical blade manufacturers to the same high surgical quality for which the company is renowned, together with 3 handles. With easy blade changing, the 10 blade shapes offer cutting edge versatility all from one set. For those with more specific requirements, all blades and handles are available on an individual basis or as smaller sets.

ACM Tool Set with 1 x No.1, No. 2 & No.5 handle Blades 2 x No.ACM2, ACM3 x No.11, 1 x No.'s ACM7, ACM10, ACM16, ACM17, ACM18, ACM22, ACM424, ACM428