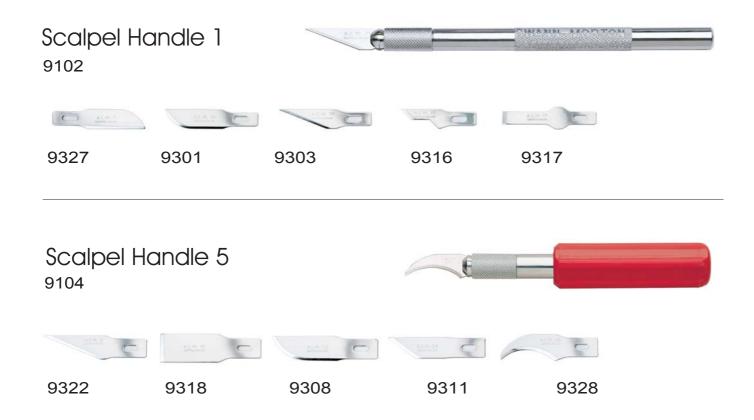

Especially with Craft 'Professionals' and enthusiasts in mind, Swann-Morton has produced two acrylic handles, the **5A and 6A** with a nickel blade fitting that takes standard surgical blades. The **No.5A handle** is available for use with the small (No.3) fitment blades. The **No.6A handle** is available for use with the larger (No.4) fitment blades.