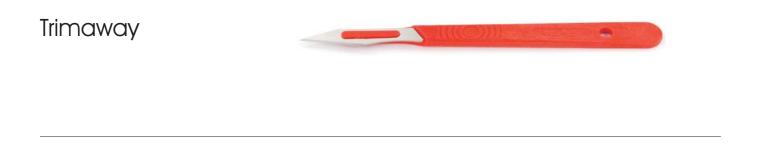

## **SCALPELS & BLADES**

Trimaway Purposely designed as an economic throwaway knife, the Trimaway has a strong nylon-based handle fitted with a fixed surgical quality heavy-duty No.25A blade and comes complete with guard. The Trimaway is particularly suitable for artwork, crafts and model making and the cutting edge requirements of the handy person and D.I.Y. enthusiast.