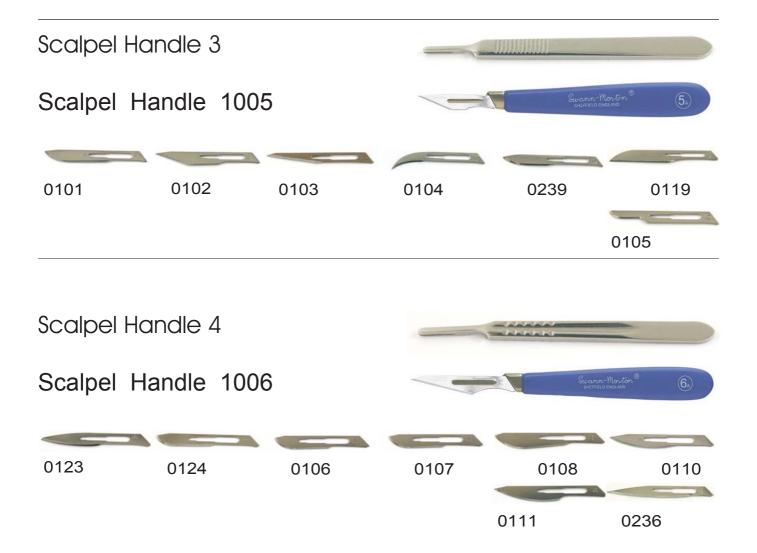

# **SCALPELS & BLADES**

The Professional Range of blades and handles are produced with Craft 'Professionals' and enthusiasts in mind. They are used in a variety of different industries from Mold Cutting and Jewellery Manufacture to Printing and Artwork. The **No.3 handle** is available for use with the small (No.3) fitment blades. The **No.4 handle** is available for use with the larger (No.4) fitment blades.

Especially with Craft 'Professionals' and enthusiasts in mind, Swann-Morton has produced two acrylic handles, the **5A and 6A** with a nickel blade fitting that takes standard surgical blades. The **No.5A handle** is available for use with the small (No.3) fitment blades. The **No.6A handle** is available for use with the larger (No.4) fitment blades.