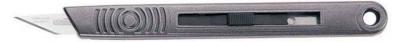

The Retractaway is a sleek graphite-finish metal handle offering the added safety of a hand retractable blade mechanism. It is a highly versatile cutting tool produced with designers, graphic artists and model makers in mind. With easy blade changing it fits and safely retracts surgical blade No's 310, 310A, 311 and 315. It is available individually or as a retail pack.

Retractaway