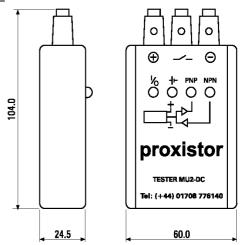

# proxistor<sub>®</sub> SensorAccessories TestUnitDC –3Terminal

- . Batteriesincluded
- Ownlabelbranding
- . Small&Compact
- FunctionIndication

**Function** 

| ProximitySensorTestUnit          |    | MU2DC             |
|----------------------------------|----|-------------------|
| Voltagesupplytosensor            | V  | ≤18               |
| Maxcontinuoussupplycurrent       | mΑ | 35                |
| Buzzeroutput                     |    | Yes               |
| Batterysupply                    |    | 2x9VPP3(Included) |
| Connection                       |    | 3springterminals  |
| Housingmaterial                  |    | PBT               |
| Teachbutton                      |    | No                |
| Antivoltagetrail -offpowersupply |    | No                |

#### **3wireconnection**

Brownwire=+positiveterminal Bluewire= -negativeterminal Black/Whitewire=switchterminal

#### **2wireconnection**

+sensorwire=+positiveterminal -sensorwire=switchterminal note -thePNPlightwillactivate

### 4wireconnection

Seemanufacturerswiringinstructions