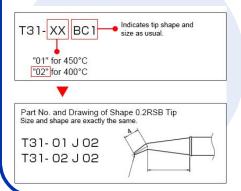

Selection of tips is as per below

### **Optional tip range**

| T31-01 series of tip 450°                                                                                                                 | C)                                                                                                                                                                                                                                                                                                                                                                                                                                                     |
|-------------------------------------------------------------------------------------------------------------------------------------------|--------------------------------------------------------------------------------------------------------------------------------------------------------------------------------------------------------------------------------------------------------------------------------------------------------------------------------------------------------------------------------------------------------------------------------------------------------|
| -                                                                                                                                         |                                                                                                                                                                                                                                                                                                                                                                                                                                                        |
| Part Number                                                                                                                               | Description                                                                                                                                                                                                                                                                                                                                                                                                                                            |
| T31-01BC1                                                                                                                                 | T31 soldering tip shape 1BC                                                                                                                                                                                                                                                                                                                                                                                                                            |
| T31-01BC28                                                                                                                                | T31 soldering tip shape 2.8BC                                                                                                                                                                                                                                                                                                                                                                                                                          |
| T31-01BL                                                                                                                                  | T31 soldering tip shape BL                                                                                                                                                                                                                                                                                                                                                                                                                             |
| T31-01D08                                                                                                                                 | T31 soldering tip shape 0.8D                                                                                                                                                                                                                                                                                                                                                                                                                           |
| T31-01D16                                                                                                                                 | T31 soldering tip shape 1.6D                                                                                                                                                                                                                                                                                                                                                                                                                           |
| T31-01D24                                                                                                                                 | T31 soldering tip shape 2.4D                                                                                                                                                                                                                                                                                                                                                                                                                           |
| T31-01D52                                                                                                                                 | T31 soldering tip shape 5.2D                                                                                                                                                                                                                                                                                                                                                                                                                           |
| T31-01I                                                                                                                                   | T31 soldering tip shape I                                                                                                                                                                                                                                                                                                                                                                                                                              |
| T31-01IL                                                                                                                                  | T31 soldering tip shape IL                                                                                                                                                                                                                                                                                                                                                                                                                             |
| T31-01J02                                                                                                                                 | T31 soldering tip shape 0.2RSB                                                                                                                                                                                                                                                                                                                                                                                                                         |
| T31-01JL02                                                                                                                                | T31 soldering tip shape 0.2RLB                                                                                                                                                                                                                                                                                                                                                                                                                         |
| T31-01JS02                                                                                                                                | T31 soldering tip shape 0.2RSSB                                                                                                                                                                                                                                                                                                                                                                                                                        |
| T31-01KU                                                                                                                                  | T31 soldering tip shape KU                                                                                                                                                                                                                                                                                                                                                                                                                             |
| T31-01SBL                                                                                                                                 | T31 soldering tip shape SBL                                                                                                                                                                                                                                                                                                                                                                                                                            |
| T31-01WD08                                                                                                                                | T31 soldering tip shape 0.8WD                                                                                                                                                                                                                                                                                                                                                                                                                          |
|                                                                                                                                           |                                                                                                                                                                                                                                                                                                                                                                                                                                                        |
| 【T31-02 series of tip 400°<br>Part Number                                                                                                 | C 】 Description                                                                                                                                                                                                                                                                                                                                                                                                                                        |
| -                                                                                                                                         |                                                                                                                                                                                                                                                                                                                                                                                                                                                        |
| Part Number                                                                                                                               | Description                                                                                                                                                                                                                                                                                                                                                                                                                                            |
| Part Number<br>T31-02BC1                                                                                                                  | Description T31 soldering tip shape 1BC                                                                                                                                                                                                                                                                                                                                                                                                                |
| Part Number<br>T31-02BC1<br>T31-02BC28                                                                                                    | Description T31 soldering tip shape 1BC T31 soldering tip shape 2.8BC                                                                                                                                                                                                                                                                                                                                                                                  |
| Part Number<br>T31-02BC1<br>T31-02BC28<br>T31-02BL                                                                                        | Description T31 soldering tip shape 1BC T31 soldering tip shape 2.8BC T31 soldering tip shape BL                                                                                                                                                                                                                                                                                                                                                       |
| Part Number<br>T31-02BC1<br>T31-02BC28<br>T31-02BL<br>T31-02D08                                                                           | Description T31 soldering tip shape 1BC T31 soldering tip shape 2.8BC T31 soldering tip shape BL T31 soldering tip shape 0.8D                                                                                                                                                                                                                                                                                                                          |
| Part Number T31-02BC1 T31-02BC28 T31-02BL T31-02D08 T31-02D16                                                                             | Description T31 soldering tip shape 1BC T31 soldering tip shape 2.8BC T31 soldering tip shape BL T31 soldering tip shape 0.8D T31 soldering tip shape 1.6D                                                                                                                                                                                                                                                                                             |
| Part Number T31-02BC1 T31-02BC28 T31-02BL T31-02D08 T31-02D16 T31-02D24                                                                   | Description T31 soldering tip shape 1BC T31 soldering tip shape 2.8BC T31 soldering tip shape BL T31 soldering tip shape 0.8D T31 soldering tip shape 1.6D T31 soldering tip shape 2.4D                                                                                                                                                                                                                                                                |
| Part Number T31-02BC1 T31-02BC28 T31-02BL T31-02D08 T31-02D16 T31-02D24 T31-02D52                                                         | Description T31 soldering tip shape 1BC T31 soldering tip shape 2.8BC T31 soldering tip shape BL T31 soldering tip shape 0.8D T31 soldering tip shape 1.6D T31 soldering tip shape 2.4D T31 soldering tip shape 5.2D                                                                                                                                                                                                                                   |
| Part Number T31-02BC1 T31-02BC28 T31-02BL T31-02D08 T31-02D16 T31-02D24 T31-02D52 T31-02I                                                 | Description T31 soldering tip shape 1BC T31 soldering tip shape 2.8BC T31 soldering tip shape BL T31 soldering tip shape 0.8D T31 soldering tip shape 1.6D T31 soldering tip shape 2.4D T31 soldering tip shape 5.2D T31 soldering tip shape I                                                                                                                                                                                                         |
| Part Number T31-02BC1 T31-02BC28 T31-02BL T31-02D08 T31-02D16 T31-02D24 T31-02D52 T31-02I                                                 | Description T31 soldering tip shape 1BC T31 soldering tip shape 2.8BC T31 soldering tip shape BL T31 soldering tip shape 0.8D T31 soldering tip shape 1.6D T31 soldering tip shape 2.4D T31 soldering tip shape 5.2D T31 soldering tip shape I T31 soldering tip shape I                                                                                                                                                                               |
| Part Number T31-02BC1 T31-02BC28 T31-02BL T31-02D08 T31-02D16 T31-02D24 T31-02D52 T31-02I T31-02I                                         | Description T31 soldering tip shape 1BC T31 soldering tip shape 2.8BC T31 soldering tip shape BL T31 soldering tip shape 0.8D T31 soldering tip shape 1.6D T31 soldering tip shape 2.4D T31 soldering tip shape 5.2D T31 soldering tip shape I T31 soldering tip shape I T31 soldering tip shape I                                                                                                                                                     |
| Part Number T31-02BC1 T31-02BC28 T31-02BL T31-02D08 T31-02D16 T31-02D24 T31-02D52 T31-02I T31-02I T31-02IL T31-02J02                      | Description T31 soldering tip shape 1BC T31 soldering tip shape 2.8BC T31 soldering tip shape BL T31 soldering tip shape 0.8D T31 soldering tip shape 1.6D T31 soldering tip shape 2.4D T31 soldering tip shape 5.2D T31 soldering tip shape I T31 soldering tip shape I T31 soldering tip shape I T31 soldering tip shape IL T31 soldering tip shape O.2RSB                                                                                           |
| Part Number T31-02BC1 T31-02BC28 T31-02BL T31-02D08 T31-02D16 T31-02D24 T31-02D52 T31-02I T31-02I T31-02IL T31-02JL02                     | Description T31 soldering tip shape 1BC T31 soldering tip shape 2.8BC T31 soldering tip shape BL T31 soldering tip shape 0.8D T31 soldering tip shape 1.6D T31 soldering tip shape 2.4D T31 soldering tip shape 5.2D T31 soldering tip shape I T31 soldering tip shape I T31 soldering tip shape I T31 soldering tip shape IL T31 soldering tip shape 0.2RSB T31 soldering tip shape 0.2RLB                                                            |
| Part Number T31-02BC1 T31-02BC28 T31-02BL T31-02D08 T31-02D16 T31-02D24 T31-02D52 T31-02I T31-02I T31-02IL T31-02J02 T31-02J02 T31-02JS02 | Description T31 soldering tip shape 1BC T31 soldering tip shape 2.8BC T31 soldering tip shape BL T31 soldering tip shape 0.8D T31 soldering tip shape 1.6D T31 soldering tip shape 2.4D T31 soldering tip shape 5.2D T31 soldering tip shape I T31 soldering tip shape I T31 soldering tip shape I T31 soldering tip shape IL T31 soldering tip shape IL T31 soldering tip shape 0.2RSB T31 soldering tip shape 0.2RLB T31 soldering tip shape 0.2RSSB |