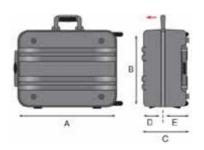

# Internal dimensions

| <b>A</b><br>mm | <b>B</b><br>mm | <b>C</b><br>mm | <b>D</b><br>mm | <b>E</b><br>mm | Bottom<br>height<br>mm | <b>Weight</b><br>Kg | Colour |
|----------------|----------------|----------------|----------------|----------------|------------------------|---------------------|--------|
| 453            | 345            | 185            | 75             | 110            | 80                     | 8                   | Black  |