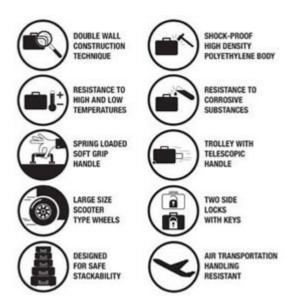

The double wall construction technique and the body in shock-proof high density polyethylene, with great resistance to high and low temperatures and to most of the corrosive chemical substances, grant to this case the highest level of reliability on the market. Air transportation handling resistant. - Blow molded polyethylene shell with incorporated feet - Handle with ergonomically designed grip and extreme load capacity - 2 locks with keys - 2 metal lid support stays - Trolley with telescopic handle - Designed for safe stackability