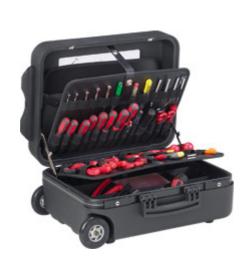

## Range: 001 Tool Case Series: New Mega Wheels

Modern and exceptionally strong, this case has been restyled in order to couple a pleasing design with an increased strength and to resist even in the most extreme use conditions.

#### **Model Description:**

- Document wallet
- 2 pallets with tool pouches with "Flexi Pouches" system
- Bottom area with adjustable dividers
- 2 small component boxes

EAN CODE: 8024482009124

### Characteristics

 Original tools fixing system by means of special pouches made of extremely resistant elastic material.
It easily fits to the different shapes of tools holded.
The right position of the tools contained is always ensured, even in case of overturning of the case.