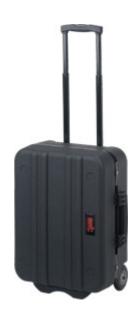

## Range: 001 Tool Case Series: New Mega Wheels

Modern and exceptionally strong, this case has been restyled in order to couple a pleasing design with an increased strength and to resist even in the most extreme use conditions.

The double wall construction technique and the body in shock-proof high density polyethylene, with great resistance to high and low temperatures and to most of the corrosive chemical substances, grant to this case the highest level of reliability on the market. Air transportation handling resistant. - Blow molded polyethylene shell with incorporated feet - Handle with ergonomically designed grip and extreme load capacity - 2 locks with keys - 2 metal lid support stays - Trolley with telescopic handle - Designed for safe stackability