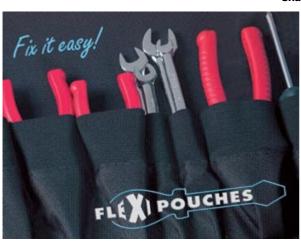

### Characteristics

 Original tools fixing system by means of special pouches made of extremely resistant elastic material.
It easily fits to the different shapes of tools holded.
The right position of the tools contained is always ensured, even in case of overturning of the case.