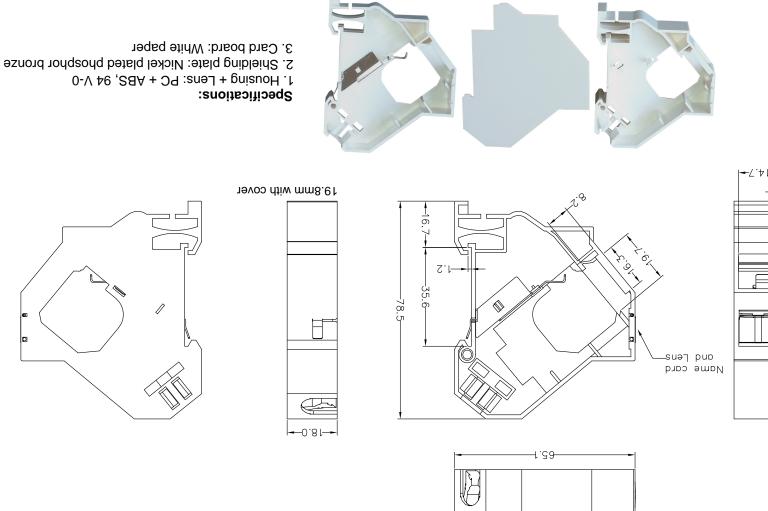

#### Specifications

- Kit includes coupler/socket, DIN rail adaptor (shielded or unshielded) and cover
- Adaptor housing materials: PC + ABS, 94V-0 (for connector materials see detailed specification)
- For detailed specifications of each connector see separate pages as follows:
  - Cat 6A FTP keystone coupler (for SGACK2SDINS): <u>http://www.tuk.co.uk/tuk\_live/product\_details.php?category\_id=&pld=150</u>
  - Cat 6A FTP keystone jack (for SGKSSUDINS): <u>http://www.tuk.co.uk/tuk\_live/product\_details.php?category\_id=&pld=113</u>
  - USB2 coupler (for KCUAA2WHDIN): <u>http://www.tuk.co.uk/tuk\_live/product\_details.php?category\_id=&pld=224</u>
  - Fibre connectors (for KOCMMDIN, KOCSMDIN, KOLMMDXDIN and KOLSMDXDIN): <u>http://www.tuk.co.uk/tuk\_live/product\_details.php?category\_id=&pld=209</u>