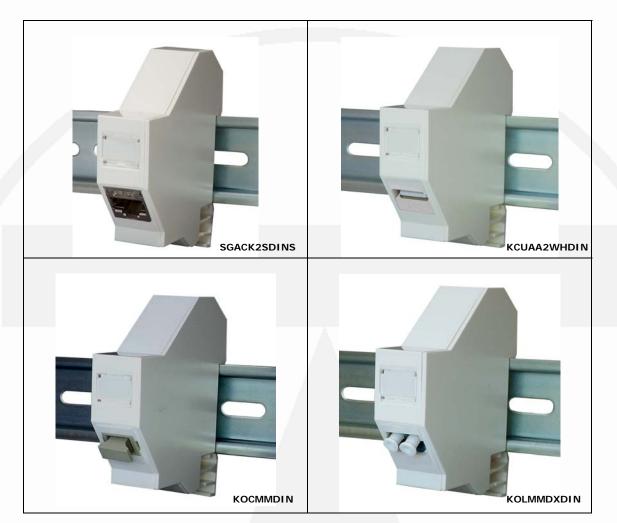

### DIN rail mountable connector range

The DIN rail mountable connector range allows the performance and reliability of our standard connectors to be combined with the simplicity, affordability and usability of industrial DIN rail mounting. These connectors offer clear labelling, front access and easy installation onto any 35mm standard DIN rail. The range consists of connectors for installations of fibre (SC and LC), USB2 and Category 5/6/6A (coupler and socket).

#### Features

- High performance couplers and sockets
- Designed for standard 35mm wide DIN rails
- Easily mountable side by side on DIN rail. Side covers can be omitted if space is restricted.
- Easy access to the connector and wiring through removable side covers
- Angled presentation provides gravity compensation for patch leads
- 'Slip-in' label facility for clear labelling
- Installation does not require any special tools the module slides or clips easily onto the DIN rail

#### Specifications

- Kit includes coupler/socket, DIN rail adaptor (shielded or unshielded) and cover
- Adaptor housing materials: PC + ABS, 94V-0 (for connector materials see detailed specification)
- For detailed specifications of each connector see separate pages as follows:
  - Cat 6A FTP keystone coupler (for SGACK2SDINS): <u>http://www.tuk.co.uk/tuk\_live/product\_details.php?category\_id=&pld=150</u>
  - Cat 6A FTP keystone jack (for SGKSSUDINS): <u>http://www.tuk.co.uk/tuk\_live/product\_details.php?category\_id=&pld=113</u>
  - USB2 coupler (for KCUAA2WHDIN): <u>http://www.tuk.co.uk/tuk\_live/product\_details.php?category\_id=&pld=224</u>
  - Fibre connectors (for KOCMMDIN, KOCSMDIN, KOLMMDXDIN and KOLSMDXDIN): <u>http://www.tuk.co.uk/tuk\_live/product\_details.php?category\_id=&pld=209</u>