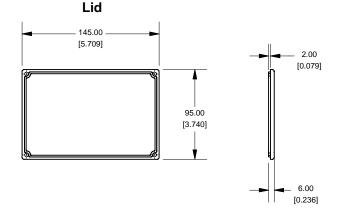

NOTE Purchased assembly includes Lid, Box and 4 cover screws. Eddystone 10758PSLA Part Number: 10758PSLA Material: Cover Screw Type:

**Contact Factory** 



LM2 / LM24 Diecast Aluminum Alloy M3.5 x 10mm Countersunk (Screw Torque 75 oz f.in or 55 cN. M)

Enclosures can be Factory Modified (Milling, Drilling, Printing etc.) Solid models of this enclosure available in STEP or IGES.

jelkins@hammond-electronics.co.uk



## **X-ON Electronics**

Largest Supplier of Electrical and Electronic Components

Click to view similar products for eddystone manufacturer:

Other Similar products are found below:

70011 11130PSLA 26357PSLA 10758PSLA 26908PSLA 29830PSLA 27134PSLA