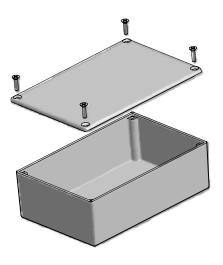

NOTE Purchased assembly includes Lid, Box and 4 cover screws. Eddystone 10758PSLA Part Number: 10758PSLA Material: Cover Screw Type:

**Contact Factory** 

LM2 / LM24 Diecast Aluminum Alloy M3.5 x 10mm Countersunk (Screw Torque 75 oz f.in or 55 cN. M)