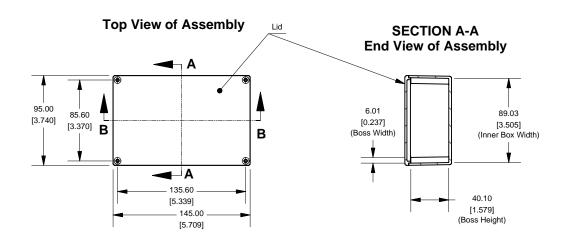

NOTE Purchased assembly includes Lid, Box and 4 cover screws. Eddystone 10758PSLA Part Number: 10758PSLA Material: Cover Screw Type:

**Contact Factory** 



LM2 / LM24 Diecast Aluminum Alloy M3.5 x 10mm Countersunk (Screw Torque 75 oz f.in or 55 cN. M)

Enclosures can be Factory Modified (Milling, Drilling, Printing etc.) Solid models of this enclosure available in STEP or IGES.

jelkins@hammond-electronics.co.uk



## **X-ON Electronics**

Largest Supplier of Electrical and Electronic Components

Click to view similar products for eddystone manufacturer:

Other Similar products are found below:

70011 11130PSLA 26357PSLA 10758PSLA 26908PSLA 29830PSLA 27134PSLA