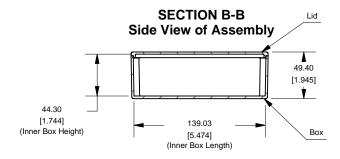

NOTE Purchased assembly includes Lid, Box and 4 cover screws. Eddystone 10758PSLA Part Number: 10758PSLA Material: Cover Screw Type:

**Contact Factory** 



LM2 / LM24 Diecast Aluminum Alloy M3.5 x 10mm Countersunk (Screw Torque 75 oz f.in or 55 cN. M)

Enclosures can be Factory Modified (Milling, Drilling, Printing etc.) Solid models of this enclosure available in STEP or IGES.

jelkins@hammond-electronics.co.uk



## **X-ON Electronics**

Largest Supplier of Electrical and Electronic Components

Click to view similar products for eddystone manufacturer:

Other Similar products are found below:

70011 11130PSLA 26357PSLA 10758PSLA 26908PSLA 29830PSLA 27134PSLA