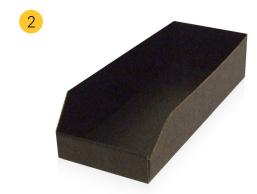

## Corstat bin boxes & reel storage

die cut Corstat® bin boxes & reel storage system

#### bin boxes & reel storage system

Corstat® Protection Manufactured from Corstat® conductive fibreboard, giving static shielding and physical protection

Provide in plant ESD protection for 13" & 7" reels,

plus a wide range of associated components

Modular Can be used in numerous combinations to create bespoke storage systems.

Standard Sizes Designed to industry recognised standards for

shelves, racking and storage space

### die cut Corstat® bin boxes & reel storage system

| key | part number | description        | external sizes (mm)  length x width x depth |
|-----|-------------|--------------------|---------------------------------------------|
| 1   | BN6160      | Small Bin Box      | 600 x 160 x 140                             |
| 2   | BN6240      | Medium Bin Box     | 600 x 240 x 140                             |
| 3   | BN6320      | Large Bin Box      | 600 x 320 x 140                             |
| 4   | BN6090      | Reel Bin / Fitting | 600 x 90 x 140                              |