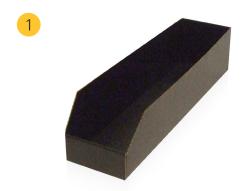

## Corstat bin boxes & reel storage

die cut Corstat® bin boxes & reel storage system

#### bin boxes & reel storage system

Corstat® Protection Manufactured from Corstat® conductive fibreboard, giving static shielding and physical protection

Provide in plant ESD protection for 13" & 7" reels,

plus a wide range of associated components

Modular Can be used in numerous combinations to create bespoke storage systems.

Standard Sizes Designed to industry recognised standards for

shelves, racking and storage space

### die cut Corstat® bin boxes & reel storage system

| key | part number | description        | external sizes (mm)  length x width x depth |
|-----|-------------|--------------------|---------------------------------------------|
| 1   | BN6160      | Small Bin Box      | 600 x 160 x 140                             |
| 2   | BN6240      | Medium Bin Box     | 600 x 240 x 140                             |
| 3   | BN6320      | Large Bin Box      | 600 x 320 x 140                             |
| 4   | BN6090      | Reel Bin / Fitting | 600 x 90 x 140                              |