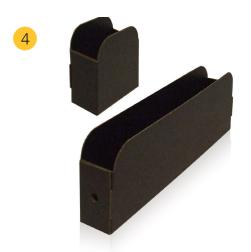

### die cut Corstat® bin boxes & reel storage system

| key | part number | description        | external sizes (mm)  length x width x depth |
|-----|-------------|--------------------|---------------------------------------------|
| 1   | BN6160      | Small Bin Box      | 600 x 160 x 140                             |
| 2   | BN6240      | Medium Bin Box     | 600 x 240 x 140                             |
| 3   | BN6320      | Large Bin Box      | 600 x 320 x 140                             |
| 4   | BN6090      | Reel Bin / Fitting | 600 x 90 x 140                              |