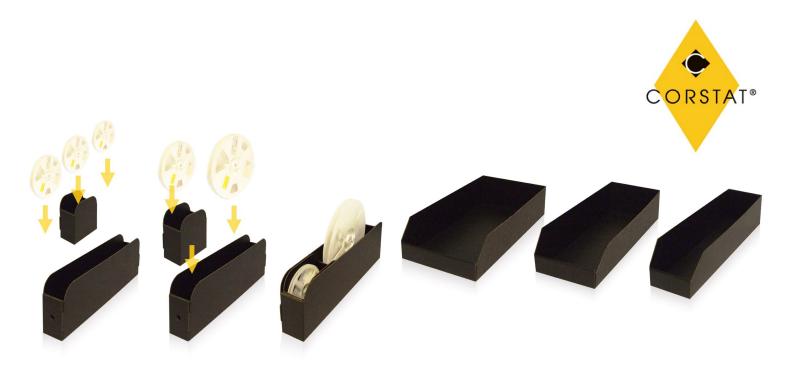

## Corstat bin boxes & reel storage

die cut Corstat® bin boxes & reel storage system

#### bin boxes & reel storage system

Corstat® Protection Manufactured from Corstat® conductive fibreboard, giving static shielding and physical protection

Provide in plant ESD protection for 13" & 7" reels,

plus a wide range of associated components

Modular Can be used in numerous combinations to create bespoke storage systems.

Standard Sizes Designed to industry recognised standards for

shelves, racking and storage space

### die cut Corstat® bin boxes & reel storage system

| key | part number | description        | external sizes (mm)  length x width x depth |
|-----|-------------|--------------------|---------------------------------------------|
| 1   | BN6160      | Small Bin Box      | 600 x 160 x 140                             |
| 2   | BN6240      | Medium Bin Box     | 600 x 240 x 140                             |
| 3   | BN6320      | Large Bin Box      | 600 x 320 x 140                             |
| 4   | BN6090      | Reel Bin / Fitting | 600 x 90 x 140                              |