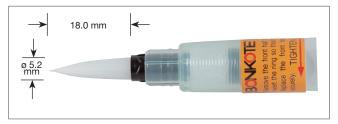

| General Specification |                                                                    |
|-----------------------|--------------------------------------------------------------------|
| Dimension             | Grip O.D.: 12.50mm                                                 |
| Total length          | 187mm (including Cap)                                              |
| Weight (empty)        | Approx. 9.0g                                                       |
| Capacity              | 8 ml                                                               |
| Component             | Polypropylene(PP) / Polyethylene(PE) / Nylon                       |
| ESD                   | SAFE                                                               |
| Applicable solvents   | Flux / Alcohole / Fluoric lubricant / Anti-flux migration material |

Bonpen; Felt-type, flat

**BON-102K** 

Bonpen; Felt-type, knife

**BON-102S** 

Bonpen; Brush-type, ultrafine

**BON-102T** 

Bonpen; Brush-type, thick