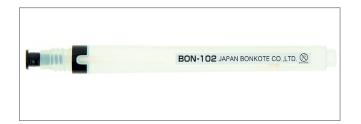

## **BR-102K**

Cap & Brush; Felt-type, knife

**BR-102S** 

Cap & Brush; Brush-type, ultrafine

**BR-102T** 

Cap & Brush; Brush-type, thick

CA-102 Cartridge for Bonpen

**BON-102A** Bonpen KIT contains 6 different types