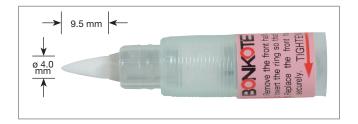

| General Specification |                                                                    |
|-----------------------|--------------------------------------------------------------------|
| Dimension             | Grip O.D.: 12.50mm                                                 |
| Total length          | 187mm (including Cap)                                              |
| Weight (empty)        | Approx. 9.0g                                                       |
| Capacity              | 8 ml                                                               |
| Component             | Polypropylene(PP) / Polyethylene(PE) / Nylon                       |
| ESD                   | SAFE                                                               |
| Applicable solvents   | Flux / Alcohole / Fluoric lubricant / Anti-flux migration material |