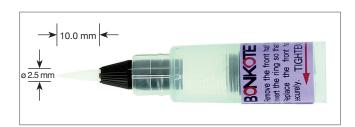

| General Specification |                                                                    |
|-----------------------|--------------------------------------------------------------------|
| Dimension             | Grip O.D.: 12.50mm                                                 |
| Total length          | 187mm (including Cap)                                              |
| Weight (empty)        | Approx. 9.0g                                                       |
| Capacity              | 8 ml                                                               |
| Component             | Polypropylene(PP) / Polyethylene(PE) / Nylon                       |
| ESD                   | SAFE                                                               |
| Applicable solvents   | Flux / Alcohole / Fluoric lubricant / Anti-flux migration material |

**BON-102** Bonpen; Brush-type, thin

**BON-102B** Bonpen; Felt-type, thin

**BR-102** Cap & Brush; Brush-type, thin

**BR-102B** Cap & Brush; Felt-type, thin

**BON-102D** 

Bonpen; Brush-type, flat

**BON-102F** 