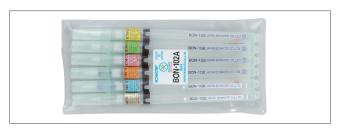

Bonpens by Bonkote™ are refillable flux pens, that enables fine and accurate flux application on your work area. Available in 6 distinct styles, for different applications.

You can also use a single cartridge, and simply buy the various replacement tips. Also available the Trial kit (BON-102A) containing 6 different Bonpen types.

## **BR-102K**

Cap & Brush; Felt-type, knife

**BR-102S** 

Cap & Brush; Brush-type, ultrafine

**BR-102T** 

Cap & Brush; Brush-type, thick

CA-102 Cartridge for Bonpen

**BON-102A** Bonpen KIT contains 6 different types