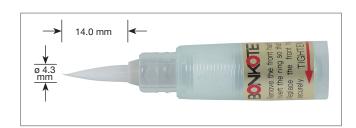

| General Specification |                                                                    |
|-----------------------|--------------------------------------------------------------------|
| Dimension             | Grip O.D.: 12.50mm                                                 |
| Total length          | 187mm (including Cap)                                              |
| Weight (empty)        | Approx. 9.0g                                                       |
| Capacity              | 8 ml                                                               |
| Component             | Polypropylene(PP) / Polyethylene(PE) / Nylon                       |
| ESD                   | SAFE                                                               |
| Applicable solvents   | Flux / Alcohole / Fluoric lubricant / Anti-flux migration material |