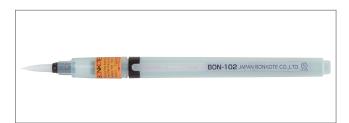

Bonpens by Bonkote™ are refillable flux pens, that enables fine and accurate flux application on your work area. Available in 6 distinct styles, for different applications.

You can also use a single cartridge, and simply buy the various replacement tips. Also available the Trial kit (BON-102A) containing 6 different Bonpen types.

**BON-102** Bonpen; Brush-type, thin

**BON-102B** Bonpen; Felt-type, thin

**BR-102** Cap & Brush; Brush-type, thin

**BR-102B** Cap & Brush; Felt-type, thin

**BON-102D** 

Bonpen; Brush-type, flat

**BON-102F** 