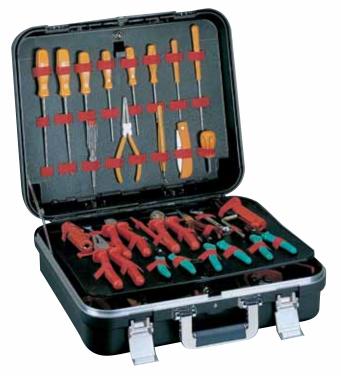

Polypropylene case realized with the injection molding technique, unique in Europe which has been studied specifically for the transport of tools, with an unbeatable quality/price ratio. It has a modern design, with compact dimensions, high capacity and light weight. The aluminium profile grants a further strenght to this product. General features:

- practical chromed handle
- 2 side closing
- central lock with key (only PEL and PTS mod.)

• Vacuum formed bottom tray (only for Boxer PEL and Boxer PTS)

• Central lock with key (only for Boxer PEL and Boxer PTS)

• Tool pallets with adjustable loop elastic band. (for more details see page 44)

**INTERNAL DIMENSIONS (mm)** 

www.gtline.com

• Traditional tool pallets with pouches made in hard-wearing synthetic leather. (for more details see page 44)