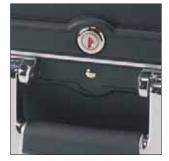

- practical chromed handle
- 2 side closing
- central lock with key (only PEL and PTS mod.)

• Vacuum formed bottom tray (only for Boxer PEL and Boxer PTS)

• Central lock with key (only for Boxer PEL and Boxer PTS)

### **BOXER PEL**

- Document area
- 2 tool pallets with elastics
- Vacuum formed bottom tray
- 2 small component boxes
- metal lid support stay

| Model      | Α   | В   | C   | D  | Ε  | (Î  |
|------------|-----|-----|-----|----|----|-----|
| BOXER PEL  | 430 | 340 | 156 | 78 | 78 | 3,0 |
| BOXER PTS  | 430 | 340 | 156 | 78 | 78 | 3,0 |
| EURO BOXER | 430 | 340 | 156 | 78 | 78 | 3,0 |