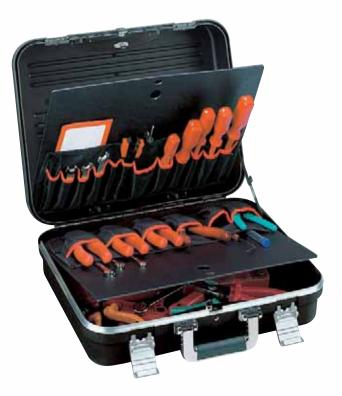

### **BOXER PEL**

- Document area
- 2 tool pallets with elastics
- Vacuum formed bottom tray
- 2 small component boxes
- metal lid support stay

| Model      | Α   | В   | C   | D  | Ε  | (Î  |
|------------|-----|-----|-----|----|----|-----|
| BOXER PEL  | 430 | 340 | 156 | 78 | 78 | 3,0 |
| BOXER PTS  | 430 | 340 | 156 | 78 | 78 | 3,0 |
| EURO BOXER | 430 | 340 | 156 | 78 | 78 | 3,0 |

### **BOXER PTS**

- document wallet
- 2 tool pallets with pouches
- vacuum formed bottom tray
- 2 small component boxes
- metal lid support stay