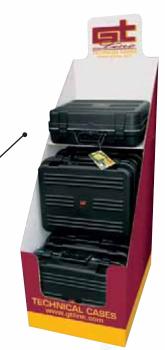

### EURO BOXER MASTERPACK

The Euro Boxer case is sold in masterpacks of 8 pieces.

The packaging has both functions of container and display. It is personalized with GT Line logo and it is ready to be set in the shop.

Closed dimensions: 45x80x70 cm. Open dimensions: 45x142x70 cm.