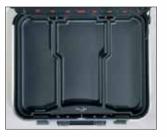

- practical chromed handle
- 2 side closing
- central lock with key (only PEL and PTS mod.)

• Vacuum formed bottom tray (only for Boxer PEL and Boxer PTS)

• Central lock with key (only for Boxer PEL and Boxer PTS)

### **BOXER PEL**

- Document area
- 2 tool pallets with elastics
- Vacuum formed bottom tray
- 2 small component boxes
- metal lid support stay

| Model      | Α   | В   | C   | D  | Ε  | (Î  |
|------------|-----|-----|-----|----|----|-----|
| BOXER PEL  | 430 | 340 | 156 | 78 | 78 | 3,0 |
| BOXER PTS  | 430 | 340 | 156 | 78 | 78 | 3,0 |
| EURO BOXER | 430 | 340 | 156 | 78 | 78 | 3,0 |