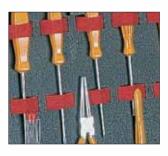

• Tool pallets with adjustable loop elastic band. (for more details see page 44)