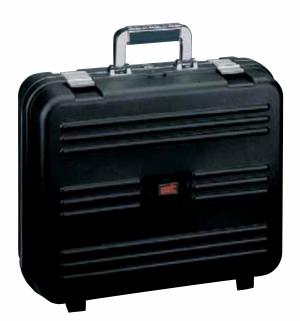

Polypropylene case realized with the injection molding technique, unique in Europe which has been studied specifically for the transport of tools, with an unbeatable quality/price ratio. It has a modern design, with compact dimensions, high capacity and light weight. The aluminium profile grants a further strenght to this product. General features:

- practical chromed handle
- 2 side closing
- central lock with key (only PEL and PTS mod.)

• Vacuum formed bottom tray (only for Boxer PEL and Boxer PTS)

• Central lock with key (only for Boxer PEL and Boxer PTS)

### **BOXER PEL**

- Document area
- 2 tool pallets with elastics
- Vacuum formed bottom tray
- 2 small component boxes
- metal lid support stay

| Model      | Α   | В   | C   | D  | Ε  | (Î  |
|------------|-----|-----|-----|----|----|-----|
| BOXER PEL  | 430 | 340 | 156 | 78 | 78 | 3,0 |
| BOXER PTS  | 430 | 340 | 156 | 78 | 78 | 3,0 |
| EURO BOXER | 430 | 340 | 156 | 78 | 78 | 3,0 |