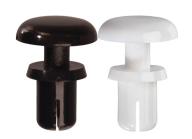

### **Specifications:**

Type : Snap Rivet TRSR Material : Nylon 6/6 V2 / TMS 052

Colour : Black / White

#### **Part Number Table**

| Description                            | Part Number |
|----------------------------------------|-------------|
| Rivet, Nylon 6, 4mm, 7mm, Black, PK100 | DTRSR4070B  |
| Rivet, Nylon 6, 4mm, 7mm, White, PK100 | DTRSR4070W  |