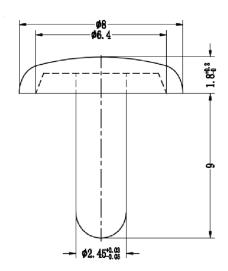

# 4mm × 7mm Nylon 6 Snap Rivet

### **Specifications:**

Type : Snap Rivet TRSR Material : Nylon 6/6 V2 / TMS 052

Colour : Black / White

#### **Part Number Table**

| Description                            | Part Number |
|----------------------------------------|-------------|
| Rivet, Nylon 6, 4mm, 7mm, Black, PK100 | DTRSR4070B  |
| Rivet, Nylon 6, 4mm, 7mm, White, PK100 | DTRSR4070W  |