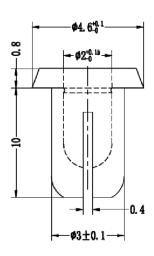

#### **Specifications:**

Type : Snap Rivet TRSR Material : Nylon 6/6 V2 / TMS 052

Colour : Black

#### **Part Number Table**

| Description                             | Part Number |
|-----------------------------------------|-------------|
| Rivet, Nylon 6, 3mm, 10mm, Black, PK100 | DTRSR3100B  |

Important Notice: This data sheet and its contents (the "Information") belong to the members of the Premier Farnell group of companies (the "Group") or are licensed to it. No licence is granted for the use of it other than for information purposes in connection with the products to which it relates. No licence of any intellectual property rights is granted. The Information is subject to change without notice and replaces all data sheets previously supplied. The Information supplied is believed to be accurate but the Group assumes no responsibility for its accuracy or completeness, any error in or omission from it or for any use made of it. Users of this data sheet should check for themselves the Information and the suitability of the products for their purpose and not make any assumptions based on information included or omitted. Liability for loss or damage resulting from any reliance on the Information or use of it (including liability resulting from negligence or where the Group was aware of the possibility of such loss or damage arising) is excluded. This will not operate to limit or restrict the Group's liability for death or personal injury resulting from its negligence. DURATOOL is the registered trademark of the Group. @ Premier Farnell plc 2012.