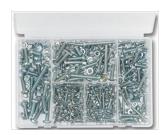

## RBK MINI FASTENER KIT MC/SCREW PAN POZI

Order code 106809B **Manufacture** ROEBUCK

Part 106809

number RBK MINI FASTENER KIT **Description** MC/SCREW PAN POZI

## **Product attributes**

| Kit<br>contents  | Machine screws, nuts and washer pan<br>pozi - M3x6, M3x12, M3x20, M4x10,<br>M4x16, M4x25, M5x12, M5x20, M5x40,<br>M6x12, M6x20, M6x40Nuts - M3, M4, M5,<br>M6. Washers - M3, M4E |
|------------------|----------------------------------------------------------------------------------------------------------------------------------------------------------------------------------|
| Pack<br>Quantity | 800                                                                                                                                                                              |