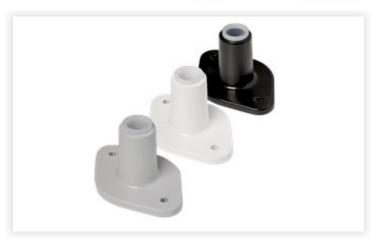

## CC-CLA Desk Mounting Plate-Wh

A surface mounted bracket that works with all table version luminaires with a 12,7 mm bottom spigot. Die cast aluminium bracket with nylon insert for smooth movement. Two 5 mm holes need to be drilled. Available in white, black and light grey.