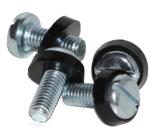

## M6 Pan Head Screw with Nylon Cup Washer

## Features

- M6 x 16 Slotted pan head screw, complete with nylon cup washer
- Ideal for use with Hammond M6 Cage Nuts.
- Screws are bright zinc plated

| Part No.  | Pack Quantity |
|-----------|---------------|
| 1421SWM20 | 20            |
| 1421SWM50 | 50            |