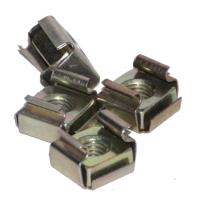

## **M6 Zinc Plated Steel Square Hole Cage Nut**

## **Features**

- M6 Cage nut for square hole punched mounting angles
- Designed to be easily clipped into mounting rails
- Zinc Plated

| Part No.  | Pack Quantity |
|-----------|---------------|
| 1421CNM20 | 20            |
| 1421CNM50 | 50            |