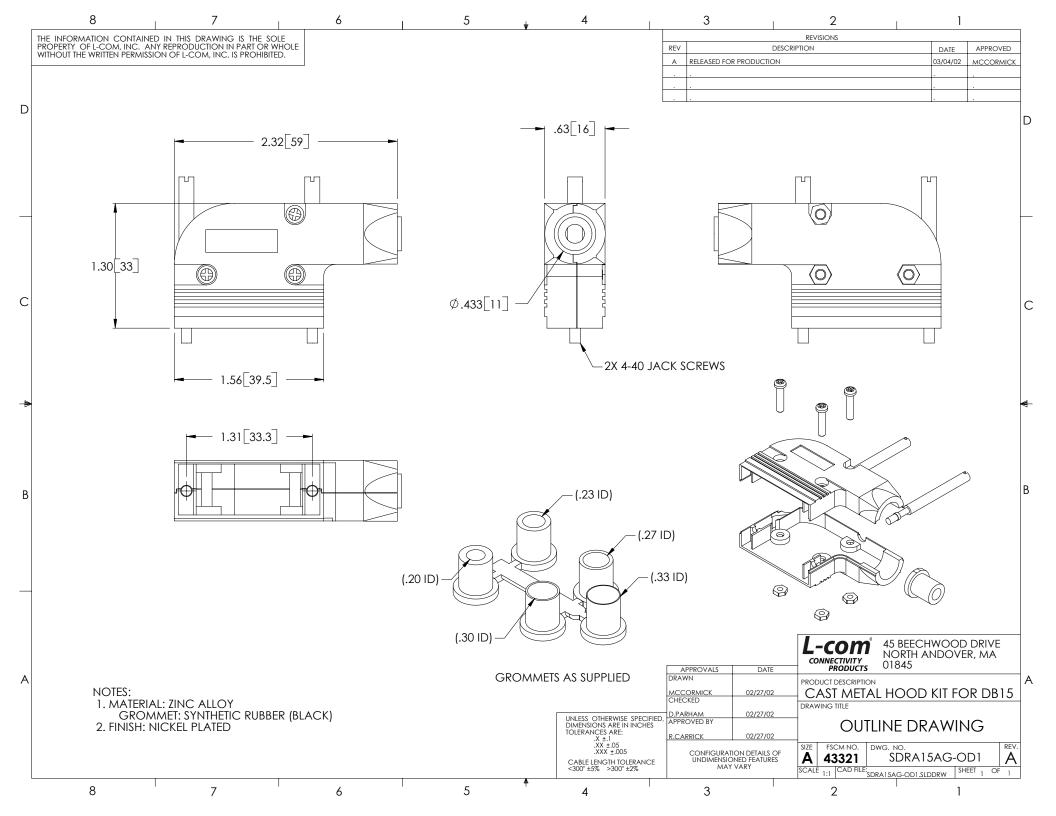

## **X-ON Electronics**

Largest Supplier of Electrical and Electronic Components

Click to view similar products for D-Sub Backshells category:

Click to view products by L-Com manufacturer:

Other Similar products are found below :

173114-0084 173112-1658 600X51137X 600X54009X 66241-12A M85049/48-1-2 M85049/48-3-5F M85049/6-38N M85049/86-12N03 70.350.0636.4 70.350.2435.1 72.350.1035.2 72.352.2435.1 73.359.4035.3 799-015TMH07M 799-015TMH08N FKH1RE 829472-1 F-PHG-1E F-PHG-3E F-PHG-4E F-PHR-4E PCS-E20W 8655MHRA0901KLF 8655MHRA2501KLF 958-009-010R011 970-015-040R011 970-025-030R121 970-025-040R011 971-009-030R121 971-009-040R011 971-015-040R011 971-025-040R011 GS85049/38-25M 975T009-020R121 975T015-020R121 1-21986-2 1-21986-5 DB-20962 DE-C8-J9-F4-1R DE-C8-J9-F5-1R DPH-B-003 1437013-9 1484