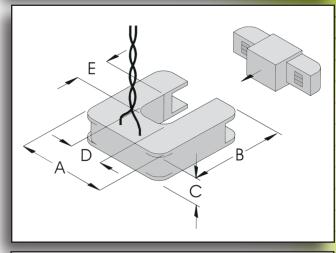

#### **FEATURES**

- » Rated input from 1 Amp to 200 Amp
- » 0.333 Volt AC output at rated current
- » Accuracy ± 1%
- » Accuracy at 10% to 130% of rated current

| ALL DIMENSIONS ARE IN INCHES |        |  |
|------------------------------|--------|--|
| А                            | 2.000" |  |
| В                            | 2.100" |  |
| С                            | 0.610" |  |
| D                            | 0.750" |  |
| Е                            | 0.750" |  |