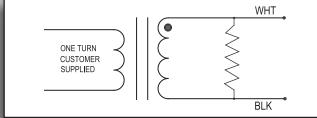

**CE** RoHS **™** ISO 9001:2000

- » Operates from 50 Hz to 400 Hz
- » Phase angle < 2 degrees measured at 50% rated current
- » 8 ft. twisted-pair lead
- » UL recognized
- » Custom output and other parameters are available