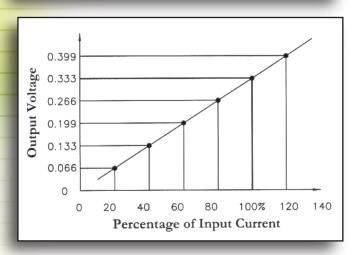

#### **FEATURES**

- » Rated input from 1 Amp to 200 Amp
- » 0.333 Volt AC output at rated current
- » Accuracy ± 1%
- » Accuracy at 10% to 130% of rated current

| ALL DIMENSIONS ARE IN INCHES |        |  |
|------------------------------|--------|--|
| А                            | 2.000" |  |
| В                            | 2.100" |  |
| С                            | 0.610" |  |
| D                            | 0.750" |  |
| Е                            | 0.750" |  |